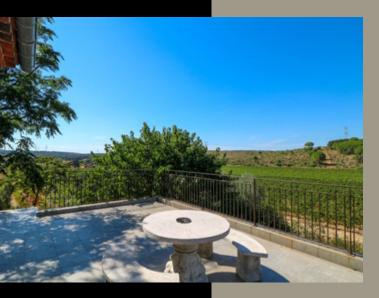

\*Price based on current exchange rate which is subject to change

LEGGETT<sup>,</sup>P R E S T I G E

LEGGETT IMMOBILIER, 42 ROUTE DE RIBERAC, 24340 LA ROCHEBEAUCOURT, FRANCE UK Freephone: 08700115151 telephone: +33 553 608 488 FAX: +33 553 566 257 E-mail: prestige@leggett.fr House of 130 m2 I bedroom with exceptional view of the vineyard I bedroom with exposed beam 1 living room / dining room overlooking the cellar on one side and the vineyard on the other 1 modern and fully equipped kitchen with view on the vineyard 1 bedroom with view on the vineyard 1 shower room Terrace with 180 ° view on the vineyard Possibility to create an infinity pool looking at the vineyard. Quality materials, insulation and roof remade. Double glazing. Central heating. Winery of 550 m2 with a storage area of 130 m2 Winery of 1500 hectos Independent building of 170 m2 to store agricultural equipment 2 tractors I grape harvesting machine Other equipment All the winery is new. Young vineyard. Run by the owner alone, no staff. Minimum stock. Park of important material. Loyal individual customer for 15 years. Participation in 20 shows per year and sale to wine merchants. Appellation Coteaux du Languedoc, St georges d'Orques, Grès de Montpellier, AOC, IGP. No export sales by choice yet. Large potential for development of production. Healthy business. Possibility of follow-up and guidance of the buyer by the owner himself. A very good deal. Domain close to Montpellier (10 km) a zone of wine tradition. Quiet and reclused area but close to the village. Fabulous situation of the domain in the middle of the cultivated vineyards. Outstanding view. ----- Information about risks to which this property is exposed is available on the Géorisques website : https://www.georisques.gouv.fr