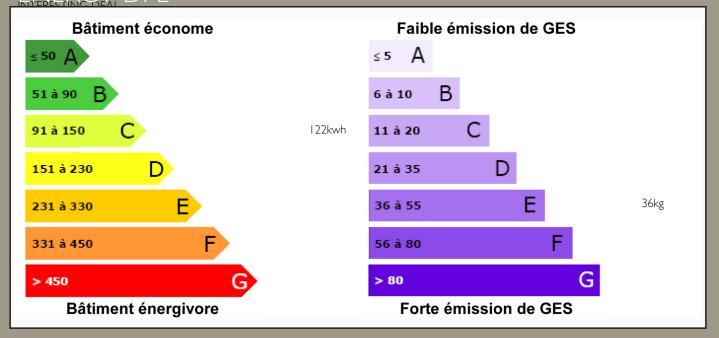

## PROPERTY FACT FILE

| REFERENCE           | 77784JUN34                                       |
|---------------------|--------------------------------------------------|
| PRICE               | € 1,680,000<br>£ 1,438,550*                      |
| BEDROOM<br>BATHROOM | 3<br>I                                           |
| ACCOMMODATION       | 1 30 m <sup>2</sup>                              |
| LAND                | 188136 m² - 18.8136ha                            |
| TOWN                | Montpellier                                      |
| DEPARTMENT          | Herault                                          |
| LOCATION            | 50km or less to airport                          |
| TYPE                | Vineyard, ,                                      |
| CONDITION           | Good condition, ,                                |
| FEATURES            | Garage, Barns / outbuildings,<br>Private parking |
| APPELLATION         |                                                  |
| CEPAGES             |                                                  |
| VINEYARD TYPE       |                                                  |
| VINEYARD CONDITION  |                                                  |
| VINEYARD FEATURES   |                                                  |
| WINE PRODUCED       | ,,                                               |
| PLANTED VINES       | m² - Oha                                         |