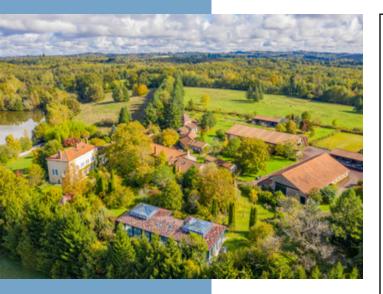

Rare exceptional property - 18th century hunting lodge, equestrian estate, 87.5 ha, ponds, carp fishing and self-sufficiency

A former 18th-century hunting lodge, this vast property blends harmoniously into an unspoilt, natural landscape. It includes an elegant

#### **DESCRIPTIF**

A former I 8th-century hunting lodge, this vast property blends harmoniously into an unspoilt, natural landscape. It includes an elegant manor house and equestrian facilities, all set in 87.5 hectares in a single block.

Two superb lakes complete this idyllic setting, perfectly suited to carp fishing.

An ideal place for horse lovers, hunting enthusiasts, lovers of the great outdoors and those looking for an independent lifestyle. This unique estate offers a rare, peaceful and self-sufficient lifestyle.