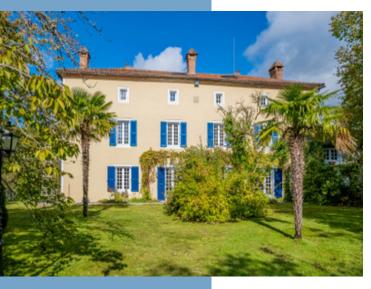

#### **DESCRIPTIF**

A former I 8th-century hunting lodge, this vast property blends harmoniously into an unspoilt, natural landscape. It includes an elegant manor house and equestrian facilities, all set in 87.5 hectares in a single block.

The different buildings:

Main house 535 m2; Laundry room 24 m2; Caretaker's house 125 m2; Offices + apartments 265 m2; Central apartments 90 m2; Guest house 160 m2; Workshops 50 m2; Trophy room 330 m2; Bar + machine shed 30 m2; Covered riding arena 950 m2; Agricultural machinery shed 200 m2; horse stall 580 m2; Covered swimming pool 350 m2; Grain shed etc 200 m2