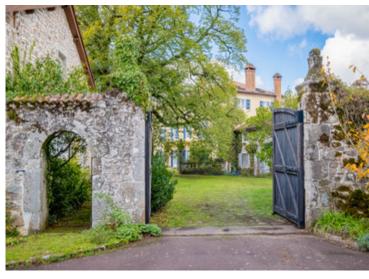

Rare exceptional property - 18th century hunting lodge, equestrian estate, 87.5 ha, ponds, carp fishing and self-sufficiency

A former 18th-century hunting lodge, this vast property blends harmoniously into an unspoilt, natural landscape. It includes an elegant

#### **DESCRIPTIF**

A former I 8th-century hunting lodge, this vast property blends harmoniously into an unspoilt, natural landscape. It includes an elegant manor house and equestrian facilities, all set in 87.5 hectares in a single block.