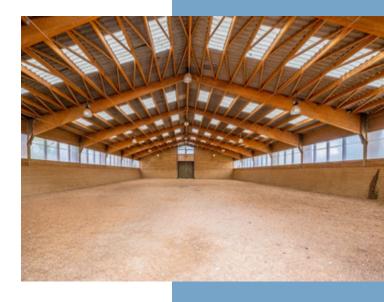

The different buildings:

Main house 535 m2; Laundry room 24 m2; Caretaker's house 125 m2; Offices + apartments 265 m2; Central apartments 90 m2; Guest house 160 m2; Workshops 50 m2; Trophy room 330 m2; Bar + machine shed 30 m2; Covered riding arena 950 m2; Agricultural machinery shed 200 m2; horse stall 580 m2; Covered swimming pool 350 m2; Grain shed etc 200 m2