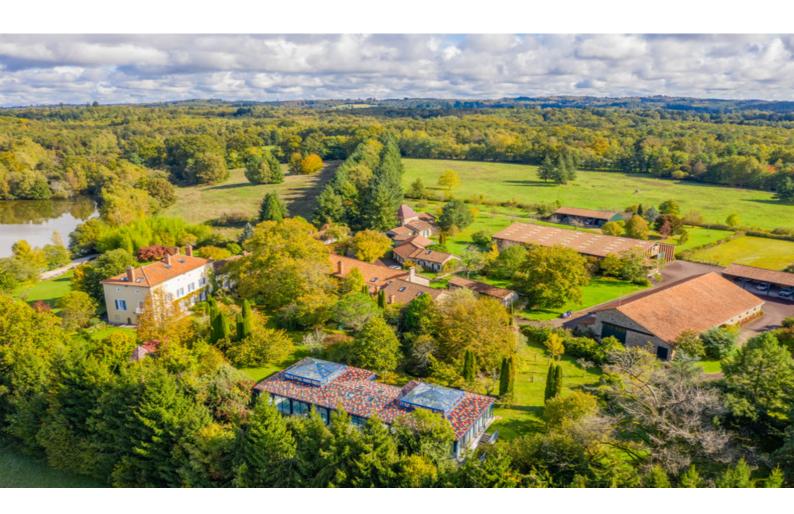

Rare exceptional property - 18th century hunting lodge, equestrian estate, 87.5 ha, ponds, carp fishing and self-sufficiency

A former 18th-century hunting lodge, this vast property blends harmoniously into an unspoilt, natural landscape. It includes an elegant

#### **DESCRIPTIF**

A former I 8th-century hunting lodge, this vast property blends harmoniously into an unspoilt, natural landscape. It includes an elegant manor house and equestrian facilities, all set in 87.5 hectares in a single block.

Two superb lakes complete this idyllic setting, perfectly suited to carp fishing.

An ideal place for horse lovers, hunting enthusiasts, lovers of the great outdoors and those looking for an independent lifestyle. This unique estate offers a rare, peaceful and self-sufficient lifestyle.

The different buildings:

Main house 535 m2; Laundry room 24 m2; Caretaker's house 125 m2; Offices + apartments 265 m2; Central apartments 90 m2; Guest house 160 m2; Workshops 50 m2; Trophy room 330 m2; Bar + machine shed 30 m2; Covered riding arena 950 m2; Agricultural machinery shed 200 m2; horse stall 580 m2; Covered swimming pool 350 m2; Grain shed etc 200 m2