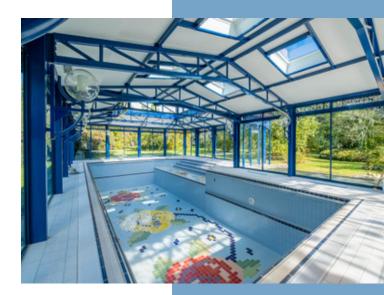

\*Price based on current exchange rate which is subject to change

- generator set with soundproof building
- 2 ponds 4.8 ha and 1.4 ha
- possibility of carp fishing
- exceptional indoor swimming pool
- private hunting

The different buildings:

Main house 535 m2; Laundry room 24 m2; Caretaker's house 125 m2; Offices + apartments 265 m2; Central apartments 90 m2; Guest house 160 m2; Workshops 50 m2; Trophy room 330 m2; Bar + machine shed 30 m2; Covered riding arena 950 m2; Agricultural machinery shed 200 m2; horse stall 580 m2; Covered swimming pool 350 m2; Grain shed etc 200 m2