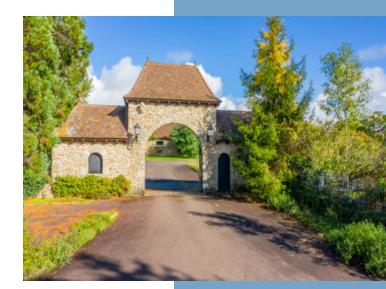

Rare exceptional property - 18th century hunting lodge, equestrian estate, 87.5 ha, ponds, carp fishing and self-sufficiency

A former 18th-century hunting lodge, this vast property blends harmoniously into an unspoilt, natural landscape. It includes an elegant

#### **DESCRIPTIF**

A former I 8th-century hunting lodge, this vast property blends harmoniously into an unspoilt, natural landscape. It includes an elegant manor house and equestrian facilities, all set in 87.5 hectares in a single block.