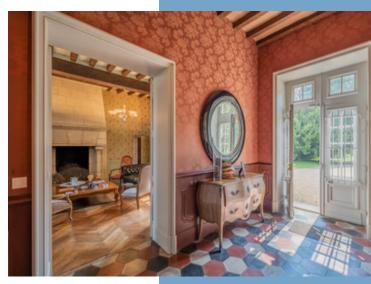

### GROUND FLOOR

A beautiful and bright entrance hall of approx. 20m2 with encaustic tiled floor, beautiful wallpaper and beams.

On the right, a large 42m2 living room with magnificent parquet floor, beams, bright and flowery tapestry and a spectacular fireplace. Following the lounge, in the tower, a 13 m2 study with exposed stone walls.

To the left of the entrance, the 45 m2 dining room with wooden floor, beams and flowery tapestry, has a fireplace equipped with a central wood heating system relayed if necessary by a gas heater. Following the dining room, in the tower, is another office of approximately 13 m2