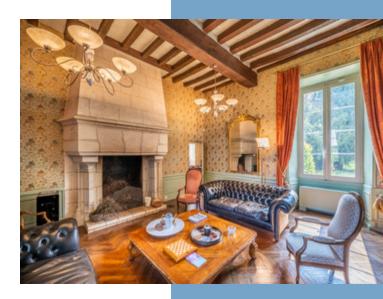

### GROUND FLOOR

A beautiful and bright entrance hall of approx. 20m2 with encaustic tiled floor, beautiful wallpaper and beams.

On the right, a large 42m2 living room with magnificent parquet floor, beams, bright and flowery tapestry and a spectacular fireplace. Following the lounge, in the tower, a 13 m2 study with exposed stone walls.