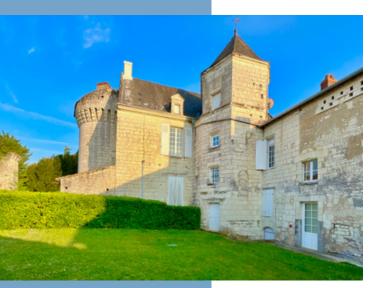

### GROUND FLOOR

A beautiful and bright entrance hall of approx. 20m2 with encaustic tiled floor, beautiful wallpaper and beams.

On the right, a large 42m2 living room with magnificent parquet floor, beams, bright and flowery tapestry and a spectacular fireplace. Following the lounge, in the tower, a 13 m2 study with exposed stone walls.

To the left of the entrance, the 45 m2 dining room with wooden floor, beams and flowery tapestry, has a fireplace equipped with a central wood heating system relayed if necessary by a gas heater. Following the dining room, in the tower, is another office of approximately 13 m2