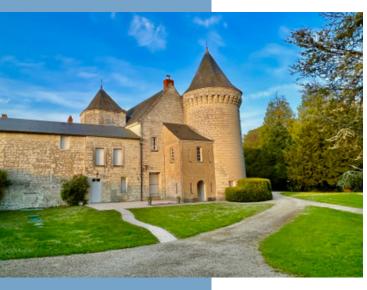

In winter the area is also known for the production of melanosporum truffles. And of course the vineyards of Chinon and Saumur are nearby.

A small country road with little traffic allows you to reach the automatic gate giving access to the tree lined driveway leading to the entrance of the château.

### GROUND FLOOR

A beautiful and bright entrance hall of approx. 20m2 with encaustic tiled floor, beautiful wallpaper and beams.

On the right, a large 42m2 living room with magnificent parquet floor, beams, bright and flowery tapestry and a spectacular fireplace. Following the lounge, in the tower, a 13 m2 study with exposed stone walls.