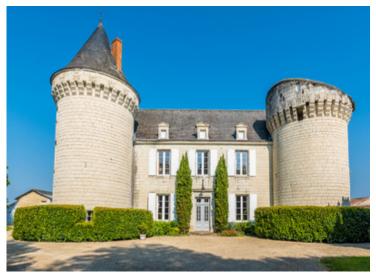

Come and discover this castle located at the crossroads of Anjou, Touraine and Poitou in a region called Haut-Poitou, more precisely in the Vienne, 12 km from Richelieu and about 30 km from the Loire.

This tuffeau castle flanked by two machicolated towers is situated

# DESCRIPTIF

The current owners of this medieval castle have contributed to creating a house for family reunions over the last 10 years, providing undeniable comfort with its efficient central heating, double glazing on old windows and its outdoor swimming pool heated by a heat pump.