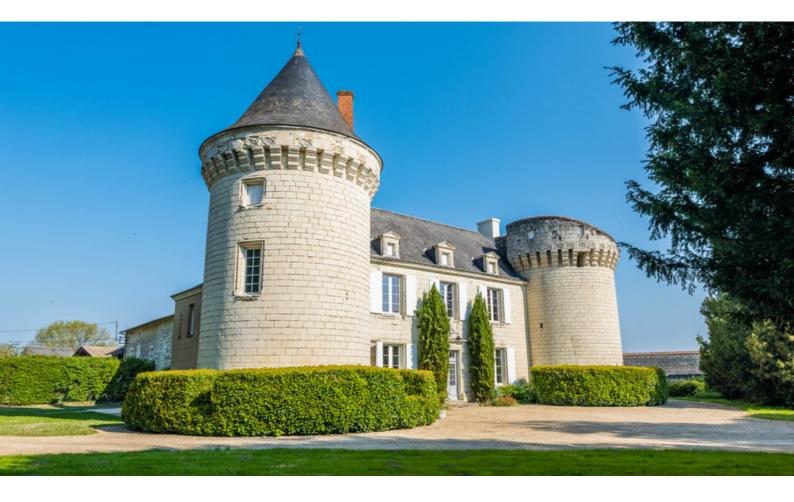

Come and discover this castle located at the crossroads of Anjou, Touraine and Poitou in a region called Haut-Poitou, more precisely in the Vienne, 12 km from Richelieu and about 30 km from the Loire.

This tuffeau castle flanked by two machicolated towers is situated

# DESCRIPTIF

The current owners of this medieval castle have contributed to creating a house for family reunions over the last 10 years, providing undeniable comfort with its efficient central heating, double glazing on old windows and its outdoor swimming pool heated by a heat pump.