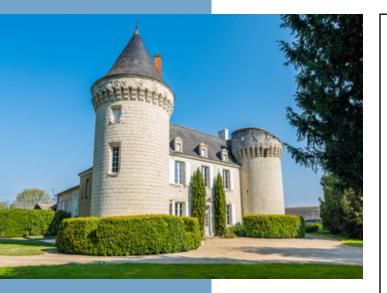

Come and discover this castle located at the crossroads of Anjou, Touraine and Poitou in a region called Haut-Poitou, more precisely in the Vienne, 12 km from Richelieu and about 30 km from the Loire.

This tuffeau castle flanked by two machicolated towers is situated

# DESCRIPTIF

The current owners of this medieval castle have contributed to creating a house for family reunions over the last 10 years, providing undeniable comfort with its efficient central heating, double glazing on old windows and its outdoor swimming pool heated by a heat pump.