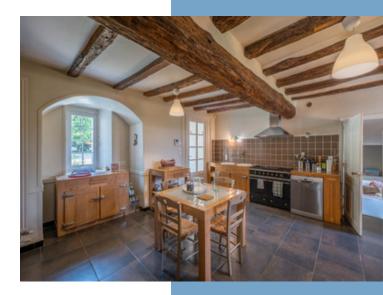

### GROUND FLOOR

A beautiful and bright entrance hall of approx. 20m2 with encaustic tiled floor, beautiful wallpaper and beams.

On the right, a large 42m2 living room with magnificent parquet floor, beams, bright and flowery tapestry and a spectacular fireplace. Following the lounge, in the tower, a 13 m2 study with exposed stone walls.

To the left of the entrance, the 45 m2 dining room with wooden floor, beams and flowery tapestry, has a fireplace equipped with a central wood heating system relayed if necessary by a gas heater. Following the dining room, in the tower, is another office of approximately 13 m2