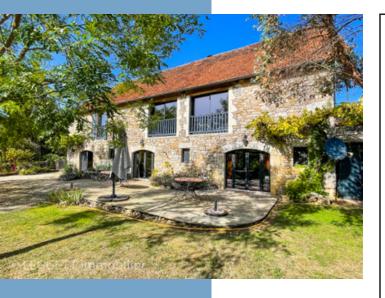

Garage

\*Price based on current exchange rate which is subject to change

- •
- •

•

AMAZING DOMAIN
INCLUDING HUGE MAIN
HOUSE FOR B&B OF HIGH
END QUALITY, BARNS,
TRAILERS, AND
MEADOWS F...

Ref: A16468

Exceptional property located 900 m from the Gouffre de Padirac. It comprises a superb main villa of over 400 m2 with an 80 m2 living room and open kitchen, 4 large luxurious chambres d'hôtes, an independent apartment, a huge private suite... and lots more potential!

#### MORE DETAILS:

Amazing domain including huge main house for B&B of high end quality, barns, trailers, and meadows for animals.

It's difficult to describe this property in just a few words; I'd be delighted to send you more details and discuss your project with you. Please don't hesitate to contact me! In the meantime, here's something for you to dream about...

- Separate entrance used as reception and office to welcome your guests.
- independent apartment comprising a living room with kitchenette, bedroom, shower room and WC.
- Huge, superb 80 m2 living room with large bay windows overlooking the meadows, balcony, open kitchen ... Facing East and South
- Attic: large private suite 80 m2 with bedroom, bathroom, large dressing room...
- For guests: 4 large en-suite bedrooms (shower room or bathroom), each with its own access to the terrace and swimming pool.
- A massage/well-being treatment room; currently a stable area with two stalls, several garages, cellars, storeroom, etc.