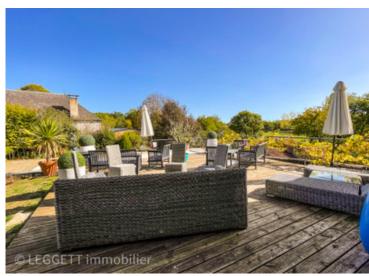

Garage

\*Price based on current exchange rate which is subject to change

- •
- •

•

AMAZING DOMAIN
INCLUDING HUGE MAIN
HOUSE FOR B&B OF HIGH
END QUALITY, BARNS,
TRAILERS, AND
MEADOWS F...

Ref: A16468

Exceptional property located 900 m from the Gouffre de Padirac. It comprises a superb main villa of over 400 m2 with an 80 m2 living room and open kitchen, 4 large luxurious chambres d'hôtes, an independent apartment, a huge private suite... and lots more potential!

- Separate entrance used as reception and office to welcome your guests.
- independent apartment comprising a living room with kitchenette, bedroom, shower room and WC.
- Huge, superb 80 m2 living room with large bay windows overlooking the meadows, balcony, open kitchen ... Facing East and South
- Attic: large private suite 80 m2 with bedroom, bathroom, large dressing room...
- For guests: 4 large en-suite bedrooms (shower room or bathroom), each with its own access to the terrace and swimming pool.
- A massage/well-being treatment room; currently a stable area with two stalls, several garages, cellars, storeroom, etc.