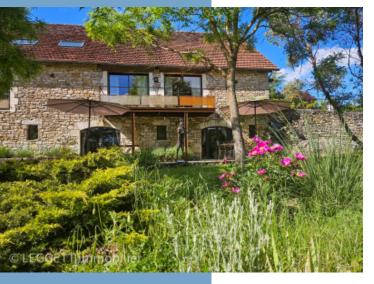

- Separate entrance used as reception and office to welcome your guests.
- independent apartment comprising a living room with kitchenette, bedroom, shower room and WC.
- Huge, superb 80 m2 living room with large bay windows overlooking the meadows, balcony, open kitchen ... Facing East and South
- Attic: large private suite 80 m2 with bedroom, bathroom, large dressing room...
- For guests: 4 large en-suite bedrooms (shower room or bathroom), each with its own access to the terrace and swimming pool.
- A massage/well-being treatment room; currently a stable area with two stalls, several garages, cellars, storeroom, etc.