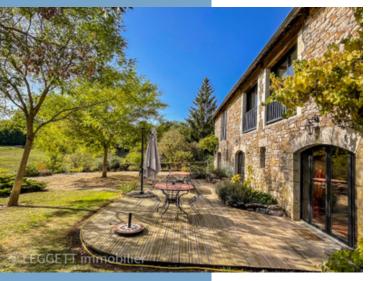

- Separate entrance used as reception and office to welcome your guests.
- independent apartment comprising a living room with kitchenette, bedroom, shower room and WC.
- Huge, superb 80 m2 living room with large bay windows overlooking the meadows, balcony, open kitchen ... Facing East and South
- Attic: large private suite 80 m2 with bedroom, bathroom, large dressing room...
- For guests: 4 large en-suite bedrooms (shower room or bathroom), each with its own access to the terrace and swimming pool.
- A massage/well-being treatment room; currently a stable area with two stalls, several garages, cellars, storeroom, etc.

I won't go into detail here, but of course everything is fully equipped, functional and in perfect condition.

The property is self-sufficient in water if required, thanks to the huge rainwater recovery tank.