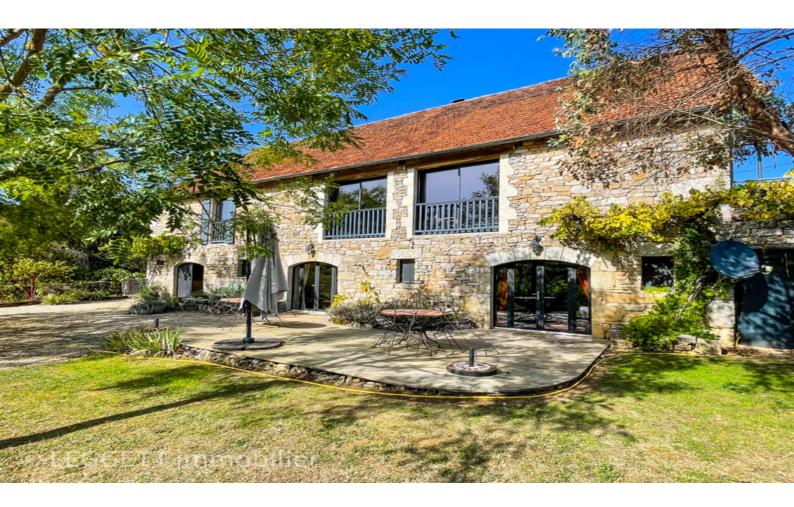

Garage

\*Price based on current exchange rate which is subject to change

- •
- •

•

AMAZING DOMAIN
INCLUDING HUGE MAIN
HOUSE FOR B&B OF HIGH
END QUALITY, BARNS,
TRAILERS, AND
MEADOWS F...

Ref: A16468

Exceptional property located 900 m from the Gouffre de Padirac. It comprises a superb main villa of over 400 m2 with an 80 m2 living room and open kitchen, 4 large luxurious chambres d'hôtes, an independent apartment, a huge private suite... and lots more potential!

#### MORE DETAILS:

Amazing domain including huge main house for B&B of high end quality, barns, trailers, and meadows for animals.

It's difficult to describe this property in just a few words; I'd be delighted to send you more details and discuss your project with you. Please don't hesitate to contact me! In the meantime, here's something for you to dream about...

- Separate entrance used as reception and office to welcome your guests.
- independent apartment comprising a living room with kitchenette, bedroom, shower room and WC.
- Huge, superb 80 m2 living room with large bay windows overlooking the meadows, balcony, open kitchen ... Facing East and South
- Attic: large private suite 80 m2 with bedroom, bathroom, large dressing room...
- For guests: 4 large en-suite bedrooms (shower room or bathroom), each with its own access to the terrace and swimming pool.
- A massage/well-being treatment room; currently a stable area with two stalls, several garages, cellars, storeroom, etc.