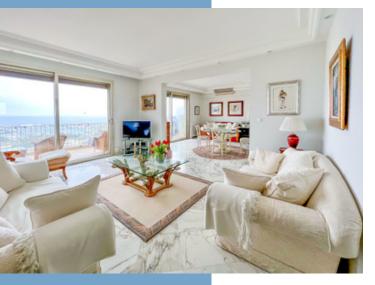

#### DESCRIPTIF

Under offer / Superb apartment on the 7th floor with elevator, offering a breathtaking panoramic sea views from Cap d'Antibes to Nice Cote d'Azur airport.

This 88sqm furnished apartment is in a perfect condition, offering a double living room opening onto a 29sqm terrace with panoramic sea views, a beautiful fully-equipped kitchen, a bedroom, a bathroom and a shower room. A 2nd bedroom can be easily created. Private parking and a cellar are also included.