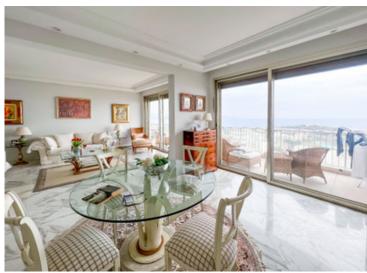

#### DESCRIPTIF

Under offer / Superb apartment on the 7th floor with elevator, offering a breathtaking panoramic sea views from Cap d'Antibes to Nice Cote d'Azur airport.

This 88sqm furnished apartment is in a perfect condition, offering a double living room opening onto a 29sqm terrace with panoramic sea views, a beautiful fully-equipped kitchen, a bedroom, a bathroom and a shower room. A 2nd bedroom can be easily created. Private parking and a cellar are also included.

The property is located in a high-standard and secure residence with guardian, very well maintained gardens and a superb  $15 \times 4m$  swimming pool.

Charges are 430€ per month including water and collective heating. The garage door has been changed in 2021, electric shutters, electric blinds on terrace has been changed in 2023.