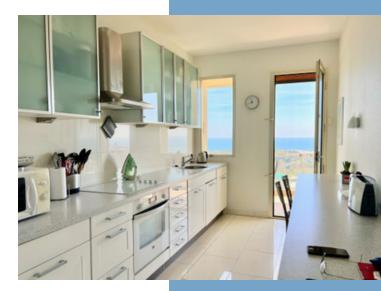

#### DESCRIPTIF

Under offer / Superb apartment on the 7th floor with elevator, offering a breathtaking panoramic sea views from Cap d'Antibes to Nice Cote d'Azur airport.

This 88sqm furnished apartment is in a perfect condition, offering a double living room opening onto a 29sqm terrace with panoramic sea views, a beautiful fully-equipped kitchen, a bedroom, a bathroom and a shower room. A 2nd bedroom can be easily created. Private parking and a cellar are also included.