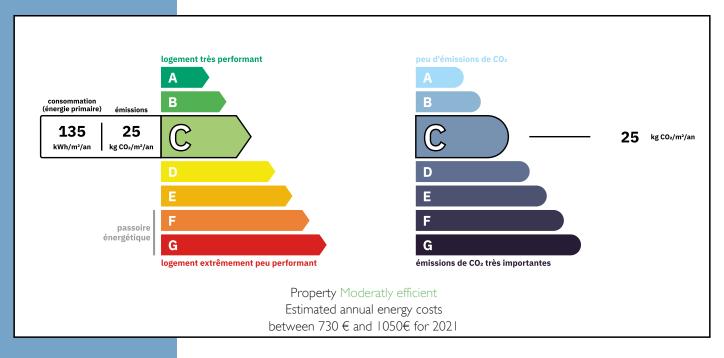

ectric shutters, electric blinds on terrace has been changed in 2023.

Property tax is 1191€.

----

Information about risks to which this property is exposed is available on the Géorisques website : https://www.georisques.gouv.fr

ANTIBES, SUPERB
APARTMENT WITH A
PANORAMIC SEA VIEW
LOCATED IN ONE OF THE
MOST BEAUTIFUL
RESIDENCE O...

Ref · A19130SST06







More Online :

https://leggettprestige.com/luxury-property-for-sale/view/A19130SST06 COMPLETE FILE AND PHOTO ON REQUEST ANTIBES, SUPERB APARTMEN'
WITH A PANORAMIC SEA
VIEW LOCATED IN ONE OF
THE MOST BEAUTIFUL
RESIDENCE O

Information about risks to which this property is exposed is available on the Géorisques website : <a href="https://www.georisques.gouv.fr/">https://www.georisques.gouv.fr/</a>

Ref: A19130SST06

## **ENERGIE-DPE**



### NOTICE

Leggetts, their client and any joint agents give notice that:

- I: Quoted prices are subject to fluctuations in exchangerates. Please contact an agent for an up-to-date price. They are not authorised to make or give any representations or warranties in relation to the property either here or elsewhere, either on their own behalf or on behalf of their client or otherwise. They assume no responsibility for any statement that may be made in these particulars. These particulars do not form part of any offer or contract and must not be relied upon as statements or representations of fact. In particular they neither have nor assume responsibility for any statement concerning the financial arrangements or the commercial scheme which may be made available by their clients or others