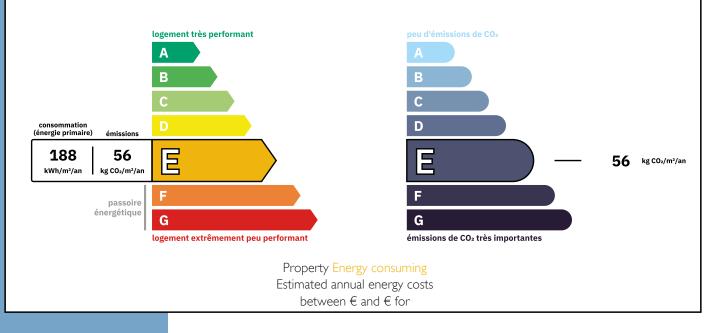

### PROPERTY FACT FILE

| REFERENCE                                                        | A20149BTX78                                                  |
|------------------------------------------------------------------|--------------------------------------------------------------|
| PRICE                                                            | € 1,975,000<br>£ 0*<br>*agency fees to be paid by the seller |
| BEDROOM                                                          | 6                                                            |
| BATHROOM                                                         | 3                                                            |
| ACCOMMODATION                                                    | 465 m <sup>2</sup>                                           |
| LAND                                                             | 33000 m²                                                     |
| TOWN                                                             | Rambouillet                                                  |
| DEPARTMENT                                                       |                                                              |
| LOCATION                                                         | Village property                                             |
| ТҮРЕ                                                             | Maison de Vacances, House,<br>Country House                  |
| CONDITION                                                        | Habitable                                                    |
| FEATURES                                                         | Other Drainage, Barns -<br>outbuildings, Detached            |
| *Price based on current exchange rate which is subject to change |                                                              |