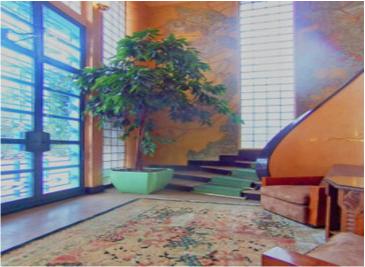

° The monumental double main door reveals a sumptuous entrance, entirely frescoed over a 6m height. From this entrance, we enter the lounge/bar on the right, which still has all its original decoration (bar covered in coloured glass tubes, coloured stucco wall units by Jean René Debarre, multi-effect backlighting, etc.), and several rooms that were once used for service purposes wich still have their original fumishings.

° On the left is the splendid spiral staircase leading to the large living room (53m<sup>2</sup>) on the 1st floor, also with its original Art Deco furniture, abundantly lit by the bay windows giving access to the vast half-moon terrace overlooking the park, the pond and its fountain, the rose garden and the gardens.