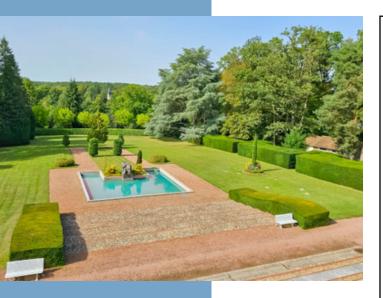

° On the left is the splendid spiral staircase leading to the large living room (53m<sup>2</sup>) on the 1st floor, also with its original Art Deco furniture, abundantly lit by the bay windows giving access to the vast half-moon terrace overlooking the park, the pond and its fountain, the rose garden and the gardens.