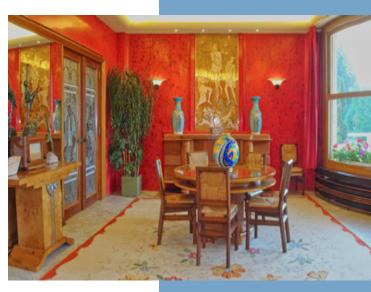

### Also on this level are :

- a delightful small lounge with its private terrace, separated from the living room by two stained glass double doors designed by Jean Joseph Kef Ray.

- the kitchen and pantry.