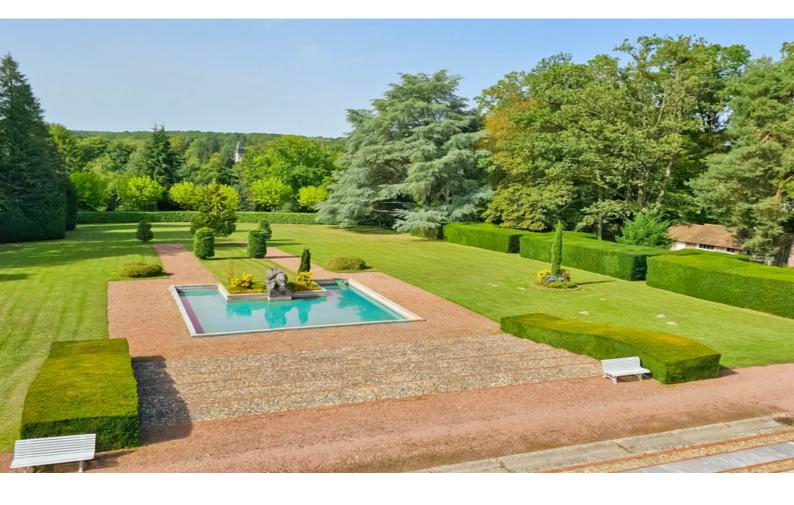

° On the left is the splendid spiral staircase leading to the large living room (53m<sup>2</sup>) on the 1st floor, also with its original Art Deco furniture, abundantly lit by the bay windows giving access to the vast half-moon terrace overlooking the park, the pond and its fountain, the rose garden and the gardens.