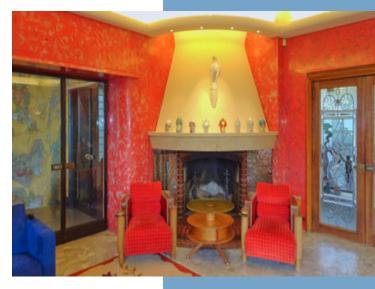

° The monumental double main door reveals a sumptuous entrance, entirely frescoed over a 6m height. From this entrance, we enter the lounge/bar on the right, which still has all its original decoration (bar covered in coloured glass tubes, coloured stucco wall units by Jean René Debarre, multi-effect backlighting, etc.), and several rooms that were once used for service purposes wich still have their original fumishings.