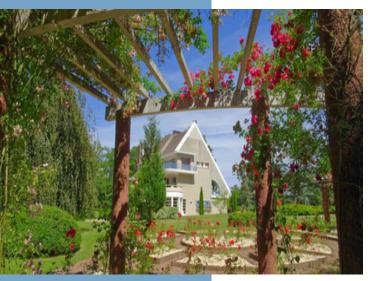

° On the left is the splendid spiral staircase leading to the large living room (53m<sup>2</sup>) on the 1st floor, also with its original Art Deco furniture, abundantly lit by the bay windows giving access to the vast half-moon terrace overlooking the park, the pond and its fountain, the rose garden and the gardens.