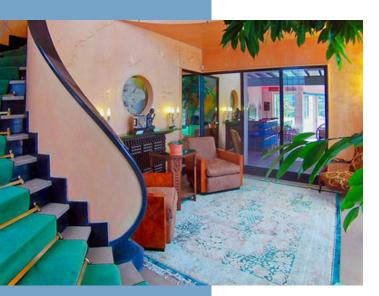

° The monumental double main door reveals a sumptuous entrance, entirely frescoed over a 6m height. From this entrance, we enter the lounge/bar on the right, which still has all its original decoration (bar covered in coloured glass tubes, coloured stucco wall units by Jean René Debarre, multi-effect backlighting, etc.), and several rooms that were once used for service purposes wich still have their original fumishings.

° On the left is the splendid spiral staircase leading to the large living room (53m<sup>2</sup>) on the 1st floor, also with its original Art Deco furniture, abundantly lit by the bay windows giving access to the vast half-moon terrace overlooking the park, the pond and its fountain, the rose garden and the gardens.