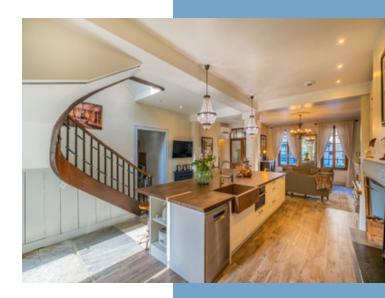

#### GROUND FLOOR

This light and airy level includes a large open-plan salon and kitchen, a laundry room/pantry, a cloakroom, and a WC. At the rear of the home are two double-glazed doors that lead to the ou