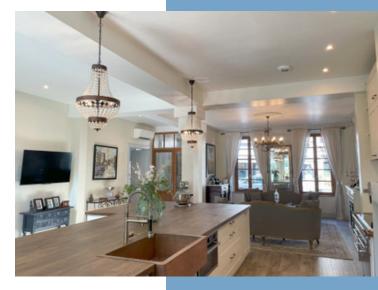

#### GROUND FLOOR

This light and airy level includes a large open-plan salon and kitchen, a laundry room/pantry, a cloakroom, and a WC. At the rear of the home are two double-glazed doors that lead to the ou