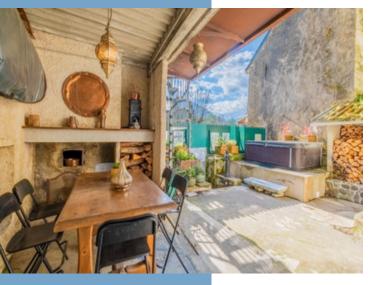

The renovations include:

- \* New climitisation system in all living spaces and bedrooms with heating, cooling and dehumidification
- \* New electrical system in accordance with French electrical code and a centralized tableau
- \* Satellite/cable television and CAT-5 ethernet (for television and internet) throughout the home
- \* New plumbing system in accordance with French plumbing code
- \* High-capacity new hot water cylinder
- \* Environmentally green pellet stove in the salon
- \* Whole home VMC for air circulation
- \* New flooring installed throughout
- \* Completely renovated bathrooms and water closets
- \* Four-person hot tub
- \* New American-style kitchen
- \* Insulation for the second floor and attic
- \* New Velux windows in the attic
- \* New paint and decoration throughout