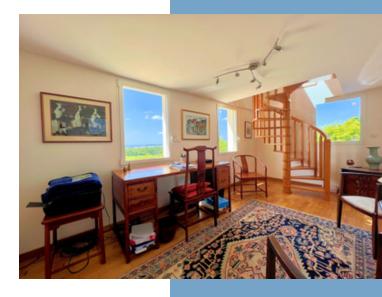

# DESCRIPTIF

On entering the property you arrive in the hallway with stairs to the first floor, cloakroom, access to the garage. Opposite the entrance door you are met by double doors taking you into the spacious living room with inset woodburner and those fabulous views from all of the windows and patio doors. This room is simply flooded with light making the most of those views. The living room has an arch into the dining area and onto the kitchen, there is also a door to the utility room. At the other side you have a door entering into the office also with that spectacular vista. From here there is a spiral staircase to an ensuite, double bedroom with fitted cupboards.

From the main staircase you have access to the first floor, from the landing there are 3 bedrooms, one of which has its own WC and bathroom with separate shower. You will also find another WC and wetroom. Outside the property is surrounded by its garden and has ample parking.