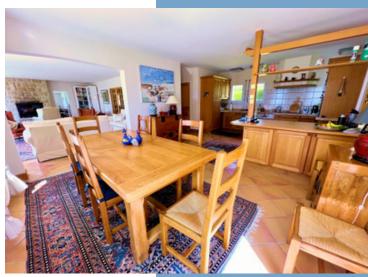

# DESCRIPTIF

On entering the property you arrive in the hallway with stairs to the first floor, cloakroom, access to the garage. Opposite the entrance door you are met by double doors taking you into the spacious living room with inset woodburner and those fabulous views from all of the windows and patio doors. This room is simply flooded with light making the most of those views. The living room has an arch into the dining area and onto the kitchen, there is also a door to the utility room. At the other side you have a door entering into the office also with that spectacular vista. From here there is a spiral staircase to an ensuite, double bedroom with fitted cupboards.