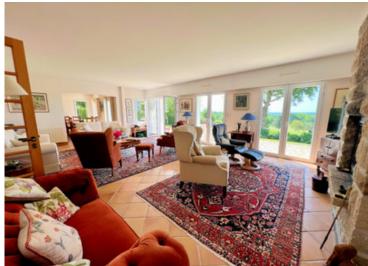

Rare to the market, this beautifully presented property, set in a gated community giving extra security, offers spacious accommodation with stunning views from both the ground floor and the first floor. Both the home itself and the location are simply outstanding. Situated overlooking the prestigious Golf de Cornouaille, 18 hole golf course,

# DESCRIPTIF

On entering the property you arrive in the hallway with stairs to the first floor, cloakroom, access to the garage. Opposite the entrance door you are met by double doors taking you into the spacious living room with inset woodburner and those fabulous views from all of the windows and patio doors. This room is simply flooded with light making the most of those views. The living room has an arch into the dining area and onto the kitchen, there is also a door to the utility room. At the other side you have a door entering into the office also with that spectacular vista. From here there is a spiral staircase to an ensuite, double bedroom with fitted cupboards.