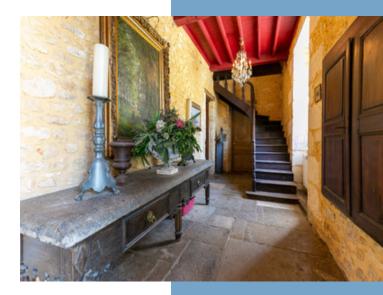

#### 17th / 18th CENTURY HAMLET (DOMAIN)

Rural setting near the Dordogne Valley

The estate comprises an exceptional Chartreuse in the purest style of the XVII & XVIII century with 3 residential houses, several stone outbuildings including two pigeon towers & a traditional bread oven.