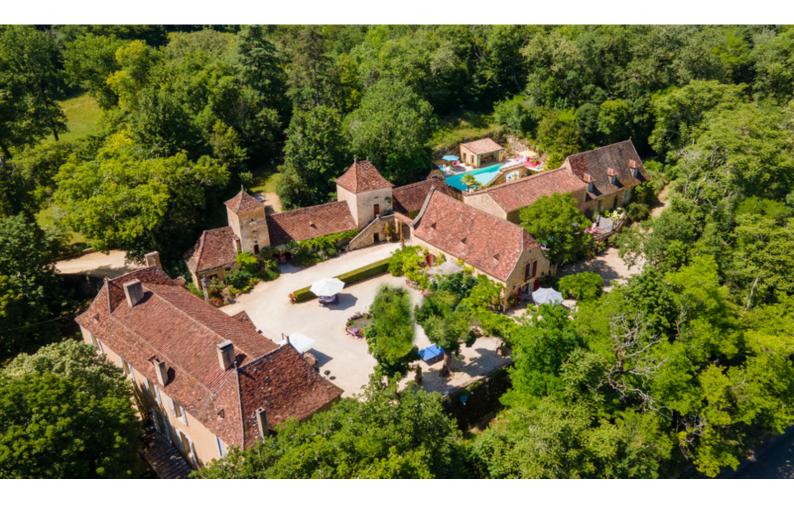

#### 17th / 18th CENTURY HAMLET (DOMAIN)

Rural setting near the Dordogne Valley

The estate comprises an exceptional Chartreuse in the purest style of the XVII & XVIII century with 3 residential houses, several stone outbuildings including two pigeon towers & a traditional bread oven.

#### GENERAL INFORMATION

- New Fosse septic tanks for Chartreuse, extra-large version
- New MicroStation septic for 3 to 4 holiday-houses, 18 to 21 people
- Waste water collection system
- New 220-amp electrical connection 72 KVA. still to be expanded
- + 380 (Power supply) in all houses and in the pool house,
- Electricity cables to all the houses and several other points,
- Water pipes to all the houses and several other points incl. parking
- Antenna system to all houses by means of various antennas,
- $\bullet$  New road was built + / 265 meters for freight & separate access for the holiday homes
- New Parking incl water and electricity was installed at new road,
- Water connection (can be extended to meadows and stables)