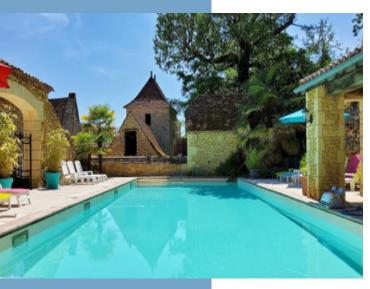

#### GENERAL INFORMATION

- New Fosse septic tanks for Chartreuse, extra-large version
- New MicroStation septic for 3 to 4 holiday-houses, 18 to 21 people
- Waste water collection system
- New 220-amp electrical connection 72 KVA. still to be expanded
- + 380 (Power supply) in all houses and in the pool house,
- Electricity cables to all the houses and several other points,
- Water pipes to all the houses and several other points incl. parking
- Antenna system to all houses by means of various antennas,
- $\bullet$  New road was built + / 265 meters for freight & separate access for the holiday homes
- New Parking incl water and electricity was installed at new road,
- Water connection (can be extended to meadows and stables)