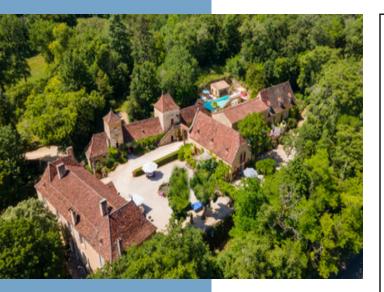

#### 17th / 18th CENTURY HAMLET (DOMAIN)

Rural setting near the Dordogne Valley

The estate comprises an exceptional Chartreuse in the purest style of the XVII & XVIII century with 3 residential houses, several stone outbuildings including two pigeon towers & a traditional bread oven.