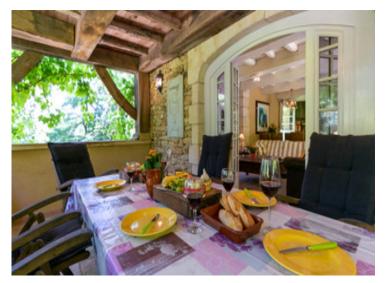

#### 17th / 18th CENTURY HAMLET (DOMAIN)

Rural setting near the Dordogne Valley

The estate comprises an exceptional Chartreuse in the purest style of the XVII & XVIII century with 3 residential houses, several stone outbuildings including two pigeon towers & a traditional bread oven.