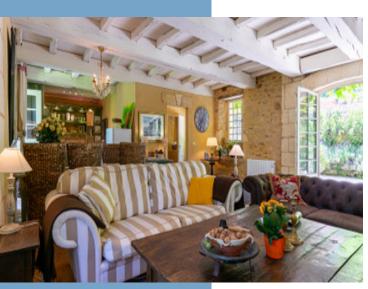

#### GROUND FLOOR +/- 139 m2

- Entire floor with beautiful sand-collared tile floor and floor heating.
- New electricity, water and drainage system.

Large Master bedroom with new tiled floor,

- Original beamed ceiling height 3.70 m painted in cream
- Large monumental fireplace & floor-heating
- Double doors to terrace and garden.