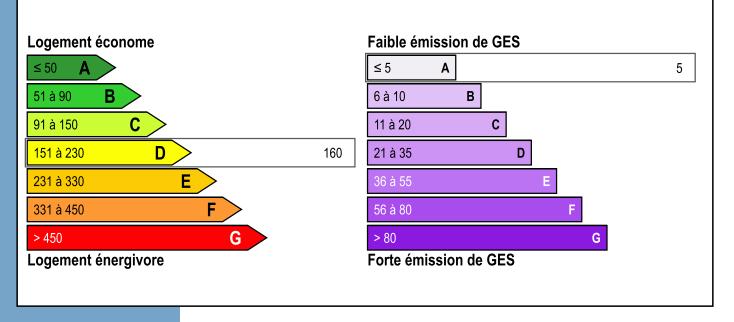

m painted in cream
- Large monumental fireplace & floor-heating
- Double doors to terrace and garden.

2nd bedroom/dressing room adjoining garden room;

More Online : https://leggettprestige.com/luxury-property-for-sale/view/A21623PHV24 <u>COMPLETE FILE AND PHOTO ON REQUEST</u>

LEGGETT IMMOBILIER, 42 ROUTE DE RIBERAC, 24340 LA ROCHEBEAUCOURT, FRANCE UK Freephone: 08700115151 telephone: +33 553 608 488 E-mail: prestige@leggett.fr

#### 17-18TH CENTURY ESTATE ON 10HA IN THE PÉRIGORD NOIR WITH 3 BEAUTIFUL GITES...

Ref : A21623PHV24







17-18TH CENTURY ESTATE ON 10HA IN THE PÉRIGORD NOIR WITH 3 BEAUTIFUL GITES... Information about risks to which this property is exposed is available on the Géorisques website : https://www.georisques.gouv.fr/

#### Ref : A21623PHV24

### **ENERGIE-DPE**



### NOTICE

Leggetts, their client and any joint agents give notice that:

I: Quoted prices are subject to fluctuations in exchangerates. Please contact an agent for an up-to-date price. They are not authorised to make or give any representations or warranties in relation to the property either here or elsewhere, either on their own behalf or on behalf of their client or otherwise. They assume no responsibility for any statement that may be made in these particulars. These particulars do not form part of any offer or contract and must not be relied upon as statements or representations of fact. In particular they neither have nor assume responsibility for any statement concerning the financial arrangements or the commercial scheme which may be made available by their clients or others to