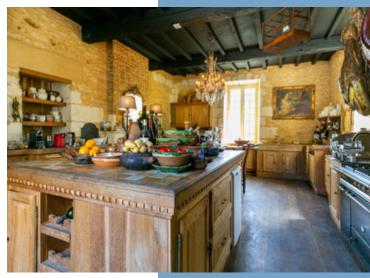

#### 17th / 18th CENTURY HAMLET (DOMAIN)

Rural setting near the Dordogne Valley

The estate comprises an exceptional Chartreuse in the purest style of the XVII & XVIII century with 3 residential houses, several stone outbuildings including two pigeon towers & a traditional bread oven.