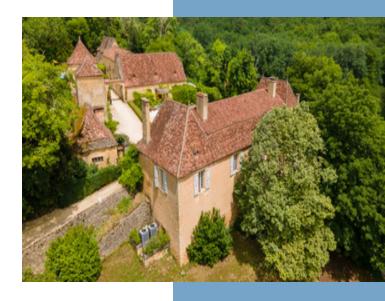

#### 17th / 18th CENTURY HAMLET (DOMAIN)

Rural setting near the Dordogne Valley

The estate comprises an exceptional Chartreuse in the purest style of the XVII & XVIII century with 3 residential houses, several stone outbuildings including two pigeon towers & a traditional bread oven.