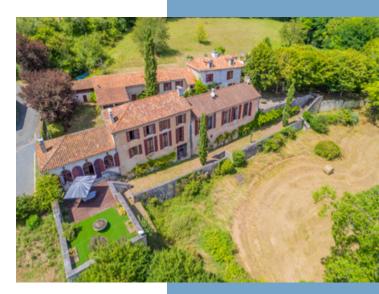

XITH CENTURY TEMPLAR COMMANDERY. HISTORIC RESIDENCE WITH CRYPT AND OUTBUILDINGS. 7.5 HA. NEAR PÉRIG...

Ref: A21760VIR24

Live in harmony with nature and history in this property that invites you to relax and reflect. Dating back to the 11th century, it has been completely renovated using top-quality materials. Clinging to a south-east-facing hillside, with an arm of the river below, this estate features a mansion with terraces and 4 bedrooms. A second house,

- Le Pavillon: A convivial layout with an open-plan kitchen and living room on the ground floor, opening onto a terrace where you can relax. A bedroom with en suite shower room occupies this floor. Opposite, another part of the Pavillon includes a bedroom with toilet on the ground floor and a bedroom with shower room upstairs, offering a flexible layout.
- La Métairie : Approx. 70 m² in size, it offers a cosy atmosphere with a kitchen opening onto the living room, two comfortable bedrooms, a bathroom, a toilet and a terrace, as well as a practical cellar. An outbuilding of approx. 104 m² (1,076 sq ft) completes the property.

The two large ground-level barns, each measuring around 220 m<sup>2</sup>, offer additional potential for various projects or storage needs. The cellars, the former 12th-century dovecote and the former crypt add a to