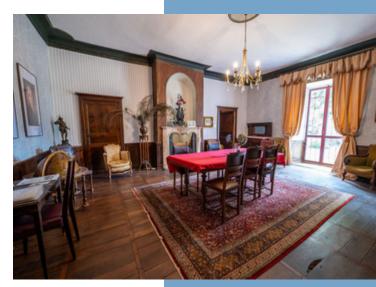

The château is a property consisting of a manor house with:

Ground floor, a hall, library (38M2), music room (37M2), study, bedroom (14,4M2) with en suite shower room, a dining room (40M2), kitchen (37,5), scullery, laundry room and toilet.