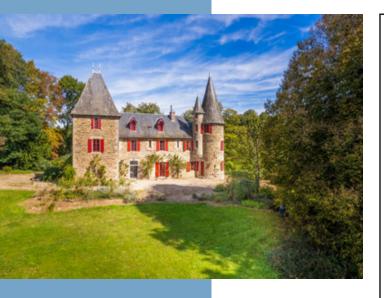

LOVELY CHÂTEAU SITUATED PRIVATELY IN 12 HECTARES OF WOODLAND & MEADOWS WITH A LAKE, ORCHARD AND GUESTHOUSE

www.leggettprestige.com

LOVELY CHÂTEAU
SITUATED PRIVATELY IN 12
HECTARES OF
WOODLAND &
MEADOWS WITH A LAKE,
ORCHARD AND GUE

#### **DESCRIPTIF**

This wonderful and romantic Château is situated in the middle of 12 hectares of woodland and pastures.

The entrance is everything one would expect: a monumental gate and a drive up to a covered area to unpack and get out of your 'carriage'. The park around has got the old trees and meadows to wander around in.