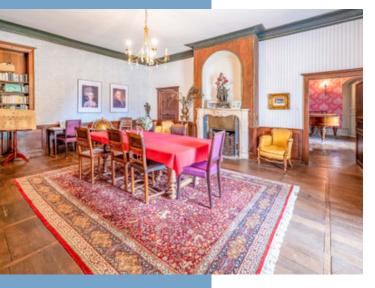

The château is a property consisting of a manor house with:

Ground floor, a hall, library (38M2), music room (37M2), study, bedroom (14,4M2) with en suite shower room, a dining room (40M2), kitchen (37,5), scullery, laundry room and toilet.

The rest of the floors are made of wooden floorboards. To the right of the entrance you will find the library (with french doors), the music room and the office in the tower. But also a downstairs bedroom with ensuite, the utility room (ironing, washing, storage of bedlinen) a second utility with professional dishwashers and storage, the servants staircase and the toilets for the guests.