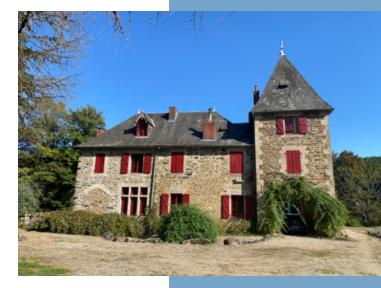

LOVELY CHÂTEAU SITUATED PRIVATELY IN 12 HECTARES OF WOODLAND & MEADOWS WITH A LAKE, ORCHARD AND GUESTHOUSE

www.leggettprestige.com

LOVELY CHÂTEAU
SITUATED PRIVATELY IN 12
HECTARES OF
WOODLAND &
MEADOWS WITH A LAKE,
ORCHARD AND GUE

#### **DESCRIPTIF**

This wonderful and romantic Château is situated in the middle of 12 hectares of woodland and pastures.

The entrance is everything one would expect: a monumental gate and a drive up to a covered area to unpack and get out of your 'carriage'. The park around has got the old trees and meadows to wander around in.