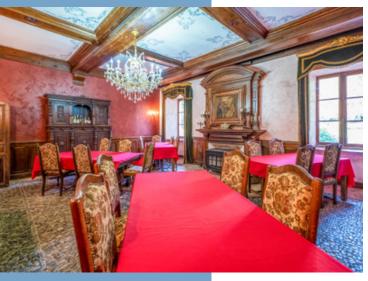

The château is a property consisting of a manor house with:

Ground floor, a hall, library (38M2), music room (37M2), study, bedroom (14,4M2) with en suite shower room, a dining room (40M2), kitchen (37,5), scullery, laundry room and toilet.

The rest of the floors are made of wooden floorboards. To the right of the entrance you will find the library (with french doors), the music room and the office in the tower. But also a downstairs bedroom with ensuite, the utility room (ironing, washing, storage of bedlinen) a second utility with professional dishwashers and storage, the servants staircase and the toilets for the guests.