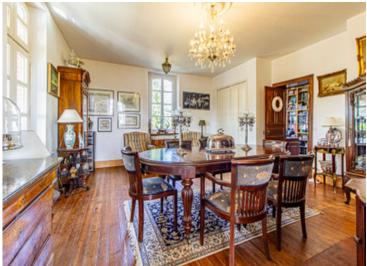

DINING ROOM (5.6  $\times$  5.2m) Another light room accessed from the salon through an archway with doors opening onto the indoor balcony

BALCONY (2.75  $\times$  7.5m) Lovely space with wonderful views WC separate WC and hand basin