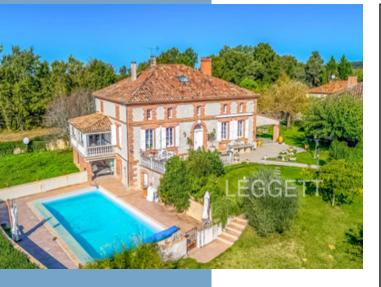

Absolutely beautiful property situated in 14 hectares of gardens, pasture, and woodland. The house has been renovated in a classic style to the highest standard. All the rooms are a very good size, there's a lovely modern top of the range kitchen, and superb salon and dining rooms. A large covered glass balcony overlooks the

### BASEMENT LEVEL

Air to air HEATED SWIMMING POOL (12  $\times$  6m) surrounded by large private sun terrace. Outside shower.

Access to SUMMER LIVING SPACE and SUMMER KITCHEN WC.

WINE CELLAR Other storage rooms