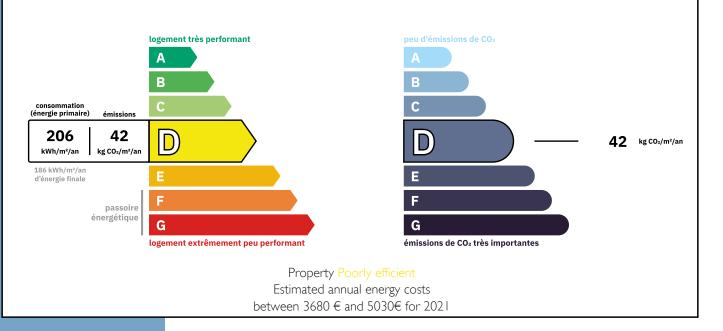

dows overlooking the garden

### BASEMENT LEVEL

Air to air HEATED SWIMMING POOL (12  $\times$  6m) surrounded by large private sun terrace. Outside shower.

Access to SUMMER LIVING SPACE and SUMMER KITCHEN WC.

WINE CELLAR Other storage rooms

Pump room.

More Online :

https://leggettprestige.com/luxury-property-for-sale/view/A25585SNM82 <u>COMPLETE FILE AND PHOTO ON REQUEST</u>

LEGGETT IMMOBILIER, 42 ROUTE DE RIBERAC, 24340 LA ROCHEBEAUCOURT, FRANCE UK Freephone: 08700115151 telephone: +33 553 608 488 E-mail: prestige@leggett.fr 5-BEDROOM MANOR, BEAUTIFULLY RENOVATED, WITH POOL, 2-BED GUESTHOUSE, CAR COLLECTOR'S GARAGE, k&rH5Q255855NM82







5-BEDROOM MANOR, BEAUTIFULLY RENOVATED, WITH POOL, 2-BED GUESTHOUSE, CAR COLLECTOR'S GARAGE, 14 HECT

Ref : A25585SNM82

### **ENERGIE-DPE**





## NOTICE

Leggetts, their client and any joint agents give notice that:

I: Quoted prices are subject to fluctuations in exchangerates. Please contact an agent for an up-to-date price. They are not authorised to make or give any representations or warranties in relation to the property either here or elsewhere, either on their own behalf or on behalf of their client or otherwise. They assume no responsibility for any statement that may be made in these particulars. These particulars do not form part of any offer or contract and must not be relied upon as statements or representations of fact. In particular they neither have nor assume responsibility for any statement concerning the financial arrangements or the commercial scheme which may be made available by their clients or others to