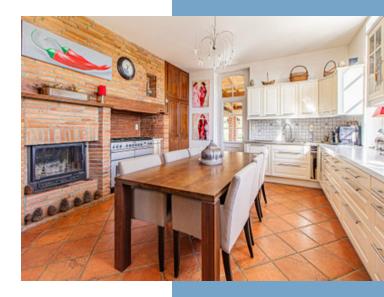

BEDROOM 1 (3.65  $\times$  5.3m) with ensuite bathroom. Large 3/4 length windows allow plenty of light and garden views

KITCHEN (5.6  $\times$  4.5m) beautifully appointed with double gas range, wood burning stove, cream units and cabinets, large stainless steel sink, plenty of work surfaces, brick fireplace, tiled floor with 2 large windows overlooking the garden.