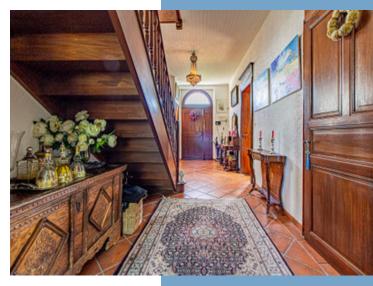

#### HOUSE

GROUND FLOOR:

Large HALLWAY (11  $\times$  3m) with office area

SALON ( $5.5 \times 5.75$ m) with fireplace, wood burning stove, and original beams. The three large double windows bring lots of light into this lovely room.