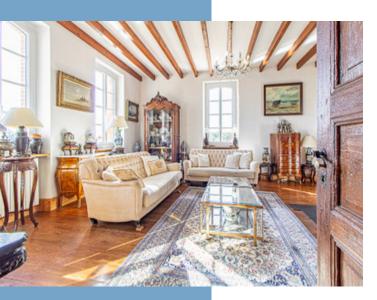

#### HOUSE

GROUND FLOOR:

Large HALLWAY (11  $\times$  3m) with office area

SALON ( $5.5 \times 5.75$ m) with fireplace, wood burning stove, and original beams. The three large double windows bring lots of light into this lovely room.