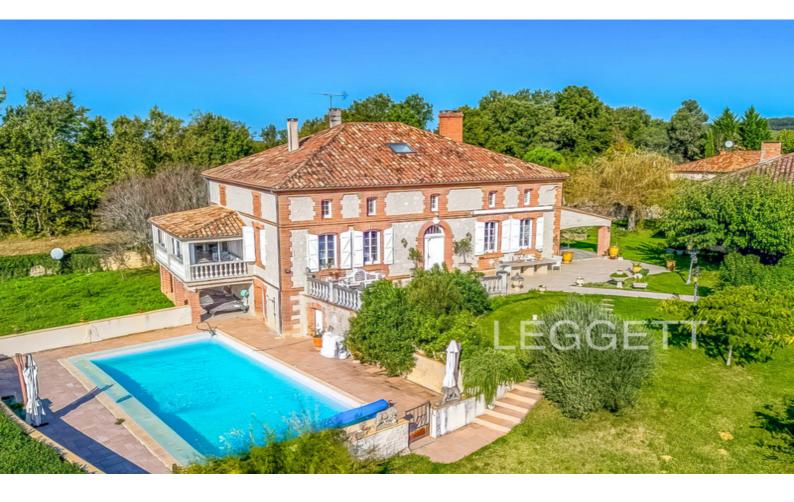

5-BEDROOM MANOR, BEAUTIFULLY RENOVATED, WITH POOL, 2-BED GUESTHOUSE, CAR COLLECTOR'S GARAGE, 14 HECTARES

www.leggettprestige.com LEGGETT IMMOBILIER, 42 ROUTE DE RIBERAC, 24340 LA ROCHEBEAUCOURT, FRANCE, UK Freephone: 08700115151 Telephone: +33 553 608 488 E-mail: prestige@leggett.fr

Absolutely beautiful property situated in 14 hectares of gardens, pasture, and woodland. The house has been renovated in a classic style to the highest standard. All the rooms are a very good size, there's a lovely modern top of the range kitchen, and superb salon and dining rooms. A large covered glass balcony overlooks the

#### HOUSE

GROUND FLOOR:

Large HALLWAY (11  $\times$  3m) with office area

SALON ( $5.5 \times 5.75$ m) with fireplace, wood burning stove, and original beams. The three large double windows bring lots of light into this lovely room.

### BASEMENT LEVEL

Air to air HEATED SWIMMING POOL (12  $\times$  6m) surrounded by large private sun terrace. Outside shower.

Access to SUMMER LIVING SPACE and SUMMER KITCHEN WC.

WINE CELLAR Other storage rooms