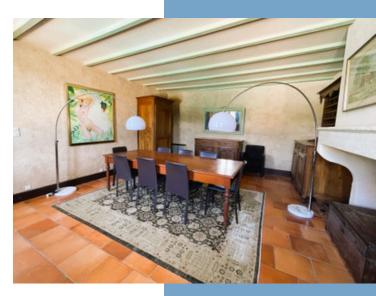

# DESCRIPTIF

Ground floor:

- hall (14 m²)
- kitchen (25m²)
- dining room (28m<sup>2</sup>)
- living room (28²)
- library room (24m<sup>2</sup>)
- toilet
- pantry
- bedroom I (28m²)
- workshop (47m²)
- mezzanine (17m²)