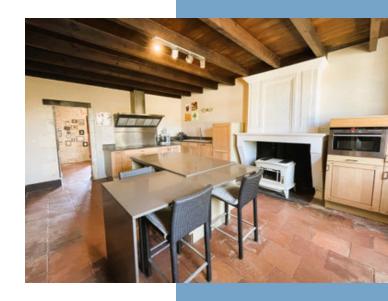

# DESCRIPTIF

Ground floor:

- hall (14 m²)
- kitchen (25m²)
- dining room (28m<sup>2</sup>)
- living room (28²)
- library room (24m<sup>2</sup>)
- toilet
- pantry
- bedroom I (28m²)
- workshop (47m²)
- mezzanine (17m²)