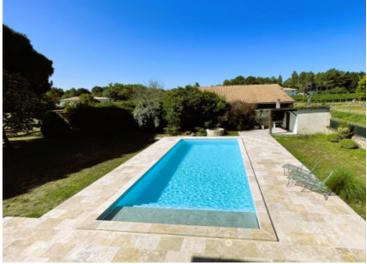

First floor:

- bedroom 2 (24<sup>2</sup>)
- bedroom 3 (21 m<sup>2</sup>)
- bedroom 4 (29m²)
- shower room (5,5m<sup>2</sup>)
- en-suite bathroom (20m<sup>2</sup>)
- dressing room

Outside and annexes:

- garden ( 1500m<sup>2</sup>)
- terrace (80m<sup>2</sup>)
- swimming pool (with poolhouse) (50m<sup>2</sup>)
- garage ((77m<sup>2</sup>)
- wine cellar (27m<sup>2</sup>)
- annexe (37m²)
- floor above the garage (100 $m^2$ ) (to renovate)

### Additional information:

- Fully fenced with electric gate
- Swimming pool with electric roller shutter
- New roof

\_\_\_\_

- Built-in BBQ next to the pool house

Information about risks to which this property is exposed is available on the Géorisques website : https://www.georisques.gouv.fr