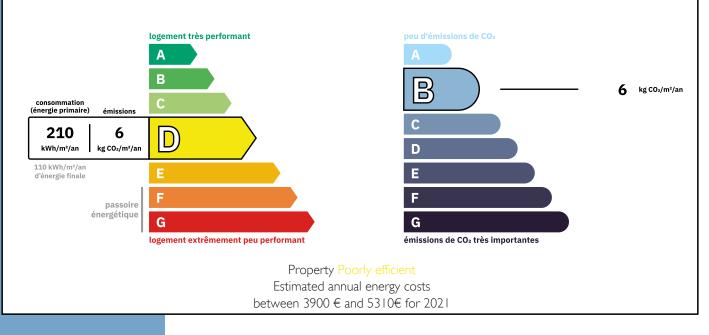

### Additional information:

- Fully fenced with electric gate
- Swimming pool with electric roller shutter
- New roof

\_\_\_\_

- Built-in BBQ next to the pool house

Information about risks to which this property is exposed is available on the Géorisques website : https://www.georisques.gouv.fr