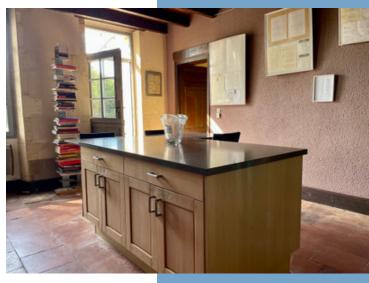

# DESCRIPTIF

Ground floor:

- hall (14 m²)
- kitchen (25m²)
- dining room (28m<sup>2</sup>)
- living room (28²)
- library room (24m<sup>2</sup>)
- toilet
- pantry
- bedroom I (28m²)
- workshop (47m²)
- mezzanine (17m²)