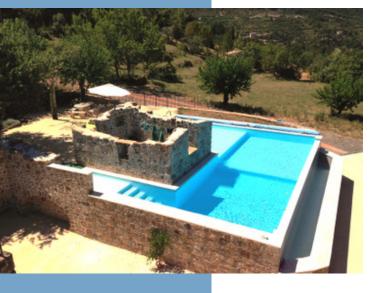

- Unique swimming pool
- Restored with great taste
- Buildable land
- Breathtaking views

-

LES VANS - ARDECHE -TASTEFULLY RESTORED STONE HOUSE, GARDENS, UNIQUE SWIMMING POOL. BUILDABLE LAND....

Ref: A27230SNB07

This house is located in southern Ardeche, with the centre of Les Vans just 2 km away. From the house you have wide breathtaking views.

The terraced grounds, the a-typiscche swimming pool, the large covered terrace and the house offer peace and quiet.