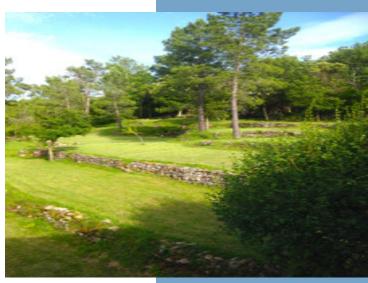

Outside, the garden is mostly terraced. The garden has many types of trees, such as almond, olive and fig trees.

The plots to the left and right of the house are designated as 'buildable', subject to local authority approval.