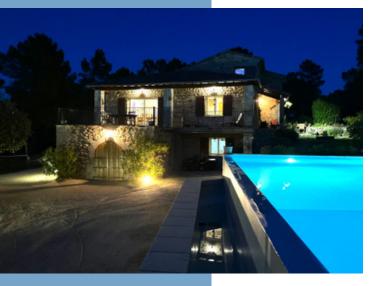

- Unique swimming pool
- Restored with great taste
- Buildable land
- Breathtaking views

-

LES VANS - ARDECHE -TASTEFULLY RESTORED STONE HOUSE, GARDENS, UNIQUE SWIMMING POOL. BUILDABLE LAND....

Ref: A27230SNB07

This house is located in southern Ardeche, with the centre of Les Vans just 2 km away. From the house you have wide breathtaking views.

The terraced grounds, the a-typiscche swimming pool, the large covered terrace and the house offer peace and quiet.