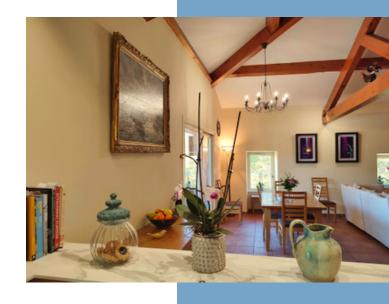

#### **DESCRIPTIF**

This house combines authentique charm with modern comfort. Underfloor heating on two levels is complemented by a wood-burning stove in the 36 m² living space. Traditional wooden shutters, exposed stone walls and natural wooden beams add to the character of this property.