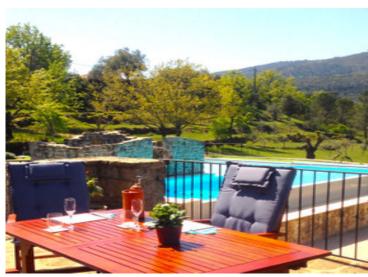

- Unique swimming pool
- Restored with great taste
- Buildable land
- Breathtaking views

-

LES VANS - ARDECHE -TASTEFULLY RESTORED STONE HOUSE, GARDENS, UNIQUE SWIMMING POOL. BUILDABLE LAND....

Ref: A27230SNB07

This house is located in southern Ardeche, with the centre of Les Vans just 2 km away. From the house you have wide breathtaking views.

The terraced grounds, the a-typiscche swimming pool, the large covered terrace and the house offer peace and quiet.