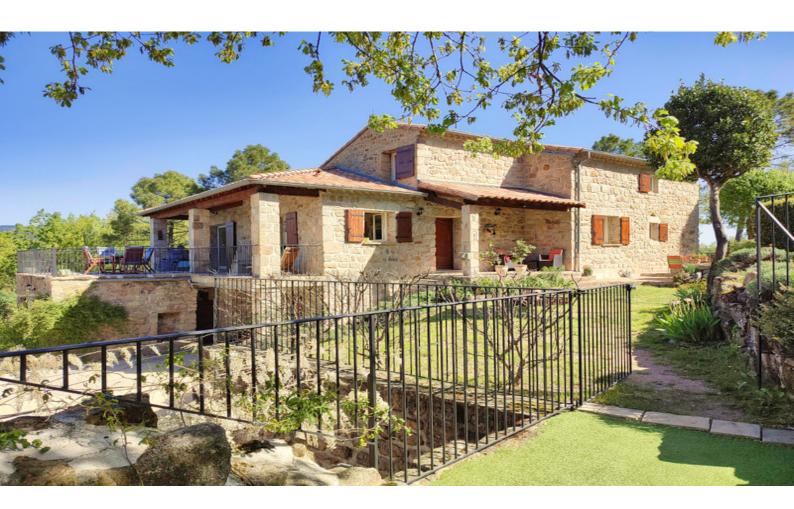

LES VANS - ARDECHE - TASTEFULLY RESTORED STONE HOUSE, GARDENS, UNIQUE SWIMMING POOL. BUILDABLE LAND.

www.leggettprestige.com

LES VANS - ARDECHE -TASTEFULLY RESTORED STONE HOUSE, GARDENS, UNIQUE SWIMMING

- Unique swimming pool
- Restored with great taste
- Buildable land
- Breathtaking views

-

LES VANS - ARDECHE -TASTEFULLY RESTORED STONE HOUSE, GARDENS, UNIQUE SWIMMING POOL. BUILDABLE LAND....

Ref: A27230SNB07

This house is located in southern Ardeche, with the centre of Les Vans just 2 km away. From the house you have wide breathtaking views.

The terraced grounds, the a-typiscche swimming pool, the large covered terrace and the house offer peace and quiet.

#### **DESCRIPTIF**

This house combines authentique charm with modern comfort. Underfloor heating on two levels is complemented by a wood-burning stove in the 36 m² living space. Traditional wooden shutters, exposed stone walls and natural wooden beams add to the character of this property.