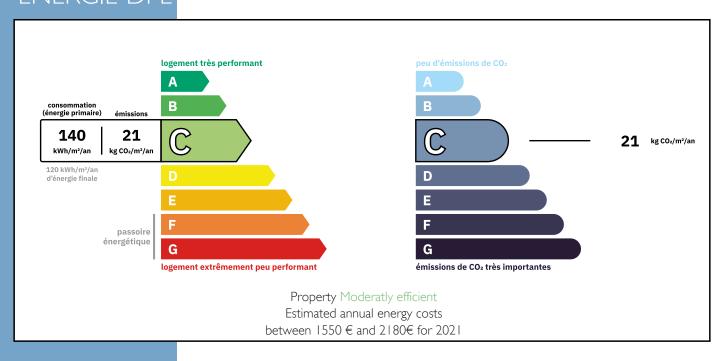

18.6 m<sup>2</sup>.
- First floor, mezzanine study: 17.5 m<sup>2</sup>
- First floor master suite with built-in wardrobes: 38.7 m², bathroom: 6.75 m².
- Three vaulted cellars totalling 75 m², carport of 21.5 m².

\_\_\_\_

Information about risks to which this property is exposed is available on the Géorisques website: https://www.georisques.gouv.fr

#### More Online:

https://leggettprestige.com/luxury-property-for-sale/view/A27230SNB07 COMPLETE FILE AND PHOTO ON REQUEST







LES VANS - ARDECHE -TASTEFULLY RESTORED STONE HOUSE, GARDENS, UNIQUE SWIMMING POOL BUILDARIE LAND

Ref : A27230SNB07

Information about risks to which this property is exposed is available on the Géorisques website : <a href="https://www.georisques.gouv.fr/">https://www.georisques.gouv.fr/</a>

## **ENERGIE-DPE**



### NOTICE

Leggetts, their client and any joint agents give notice that:

- I: Quoted prices are subject to fluctuations in exchangerates. Please contact an agent for an up-to-date price. They are not authorised to make or give any representations or warranties in relation to the property either here or elsewhere, either on their own behalf or on behalf of their client or otherwise. They assume no responsibility for any statement that may be made in these particulars. These particulars do not form part of any offer or contract and must not be relied upon as statements or representations of fact. In particular they neither have nor assume responsibility for any statement concerning the financial arrangements or the commercial scheme which may be made available by their clients or others