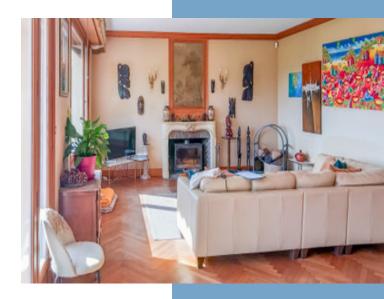

The house, with its grand marble staircase and open lounge, living space could easily offer bed and breakfast or be a fantastic space for hosting guests. The terrace overlooking the meadows is perfect for barbeques in the summer but also offers the same peaceful setting from behind the floor to ceiling windows for the winter, with open fires and the entertaining space inside.