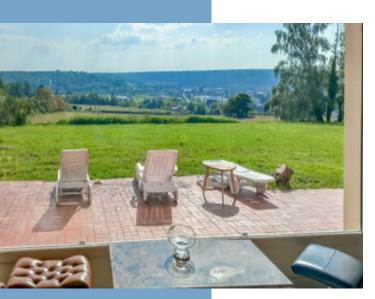

The house, with its grand marble staircase and open lounge, living space could easily offer bed and breakfast or be a fantastic space for hosting guests. The terrace overlooking the meadows is perfect for barbeques in the summer but also offers the same peaceful setting from behind the floor to ceiling windows for the winter, with open fires and the entertaining space inside.