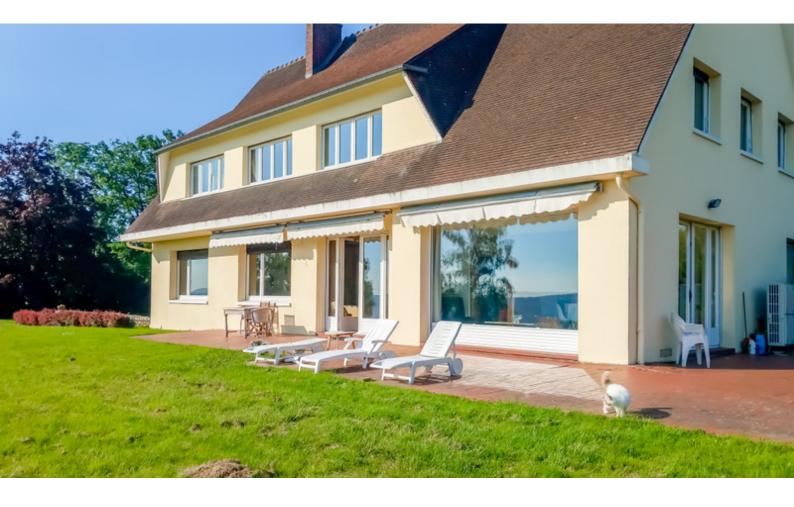

LARGE DETACHED MANOR HOUSE 320M<sup>2</sup> INCLUDING SELF-CONTAINED APARTMENT, EXCEPTIONAL VIEWS, 4400M<sup>2</sup> LAND.

www.leggettprestige.com LEGGETT IMMOBILIER, 42 ROUTE DE RIBERAC, 24340 LA ROCHEBEAUCOURT, FRANCE, UK Freephone: 08700115151 Telephone: +33 553 608 488 E-mail: prestige@leggett.fr

# DESCRIPTIF

This impressive manor house with the 'wow factor' was built by the land owner who farmed the surrounding fields along with other generations of his family. It's clear to see why this particular spot was chosen as it has such amazing views across the valley. that can be admired for hours. It is surrounded by countryside yet only 20 minutes walk to local amenities; post office, grocery stores, florists, hair dressers, restaurants, building suppliers and a train station. Situated Ih45mins from Paris by train it is ideally situated for tourists and home-working alike.

The house, with its grand marble staircase and open lounge, living space could easily offer bed and breakfast or be a fantastic space for hosting guests. The terrace overlooking the meadows is perfect for barbeques in the summer but also offers the same peaceful setting from behind the floor to ceiling windows for the winter, with open fires and the entertaining space inside.