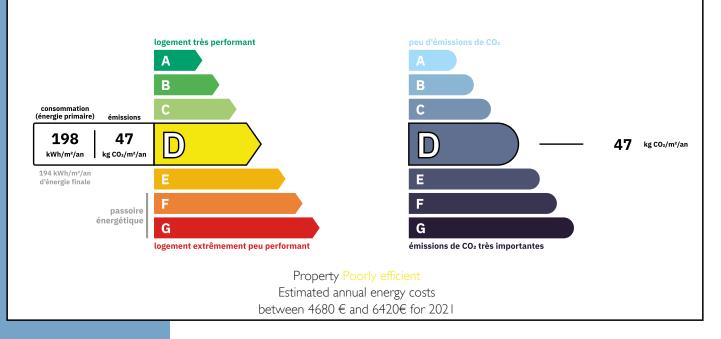

h 2 bedrooms of 14m<sup>2</sup> each 2 shower rooms of 6.5m<sup>2</sup> each 2 landings of 4m<sup>2</sup> each

More Online : https://leggettprestige.com/luxury-property-for-sale/view/A27612NEB26 <u>COMPLETE FILE AND PHOTO ON REQUEST</u>

LEGGETT IMMOBILIER, 42 ROUTE DE RIBERAC, 24340 LA ROCHEBEAUCOURT, FRANCE UK Freephone: 08700115151 telephone: +33 553 608 488 E-mail: prestige@leggett.fr EXPERIENCE THE BEST OF PROVENCE – EXCEPTIONAL PROPERTY WITH THREE HOUSES AND STUNNING VIEWS IN VIN...

Ref : A27612NEB26







EXPERIENCE THE BEST OF PROVENCE – EXCEPTIONAL PROPERTY WITH THREE HOUSES AND STUNNING VIEWS IN VIN... Information about risks to which this property is exposed is available on the Géorisques website : https://www.georisques.gouv.fr/

#### Ref : A27612NEB26

### **ENERGIE-DPE**



## NOTICE

Leggetts, their client and any joint agents give notice that:

I: Quoted prices are subject to fluctuations in exchangerates. Please contact an agent for an up-to-date price. They are not authorised to make or give any representations or warranties in relation to the property either here or elsewhere, either on their own behalf or on behalf of their client or otherwise. They assume no responsibility for any statement that may be made in these particulars. These particulars do not form part of any offer or contract and must not be relied upon as statements or representations of fact. In particular they neither have nor assume responsibility for any statement concerning the financial arrangements or the commercial scheme which may be made available by their clients or others to