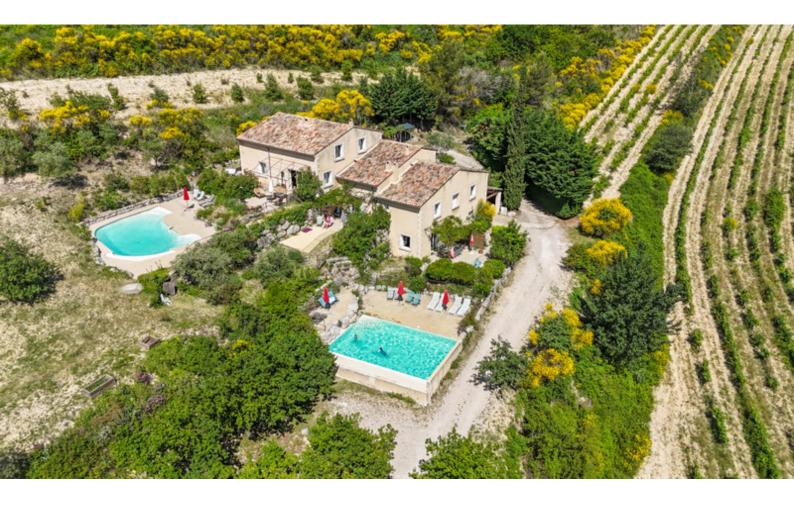

LEGGETT IMMOBILIER, 42 ROUTE DE RIBERAC, 24340 LA ROCHEBEAUCOURT, FRANCE UK Freephone: 08700115151 telephone: +33 553 608 488 E-mail: prestige@leggett.fr

- •
- •
- •
- •
- •

Set amidst the rolling hills, organic vineyards, lavender fields, olive groves, and truffle oaks of the Drôme Provençale, this unique estate offers a rare opportunity to embrace the authentic lifestyle of southern France. Located just outside the charming hilltop village of Vinsobres—only 10 minutes from Nyons, 20 minutes from

In addition to the living spaces, the property includes three outbuildings (22 m<sup>2</sup>, 36 m<sup>2</sup>, and 50 m<sup>2</sup>), multiple parking areas, and spacious terraces perfect for enjoying long summer evenings with local wine and sweeping views.

The village of Vinsobres, just 1 km away, is known for its award-winning organic wines and warm Provençal character. With easy access to markets, restaurants, and cultural sites, this location strikes a perfect balance between rural charm and modern convenience.