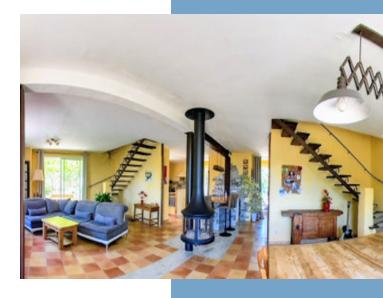

# DESCRIPTIF

The layout is ideal for extended families, groups of friends who value both connection and privacy, or buyers looking to continue a well-established rental business.

The natural spring supplies also fresh, potable water to all three houses via a reservoir system with a total capacity of 17 m<sup>3</sup>—an eco-friendly and cost-efficient advantage.

A rare opportunity to live the dream in the South of France.

Below is a summary of the overall dimensions of the main rooms:

Main house - 190m - Ground floor Sitting room - 55m Kitchen - 13m<sup>2</sup> and sink area and bar table - 11m<sup>2</sup> Ground floor bedroom - 11m - First floor 2 bedrooms of 21m<sup>2</sup> each 2 bedrooms of 14m<sup>2</sup> each 2 shower rooms of 6.5m<sup>2</sup> each 2 landings of 4m<sup>2</sup> each