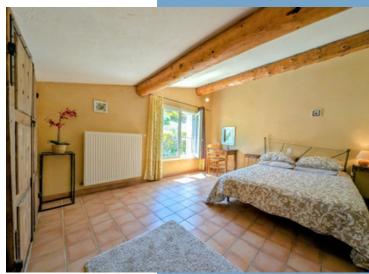

A rare opportunity to live the dream in the South of France.

Below is a summary of the overall dimensions of the main rooms:

Main house - 190m - Ground floor Sitting room - 55m Kitchen - 13m<sup>2</sup> and sink area and bar table - 11m<sup>2</sup> Ground floor bedroom - 11m - First floor 2 bedrooms of 21m<sup>2</sup> each 2 bedrooms of 14m<sup>2</sup> each 2 shower rooms of 6.5m<sup>2</sup> each 2 landings of 4m<sup>2</sup> each