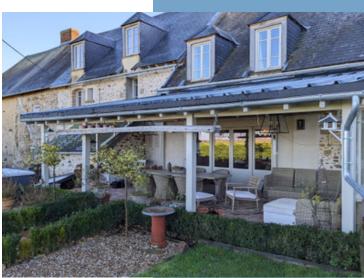

Outside – The attached land of over 2 acres consists of a gravelled frontage with plenty of parking, a dreamy terraced garden area at the back with hot tub, and a more informal area with water reservoir, two wells and a potager to the side. There are several large barns attached to the main house.