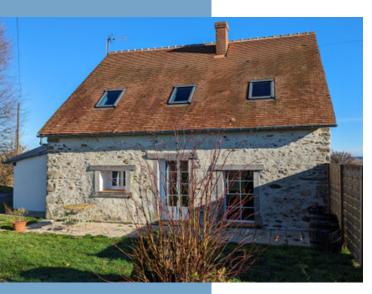

The Second House – Standing outside the main gates, this self-contained home is fully renovated and full of charm. It has a chic kitchen, a spacious dining/sitting room with woodburner, and a bedroom and shower room downstairs. Upstairs there are two further bedrooms with enchanting beams, and a bathroom.