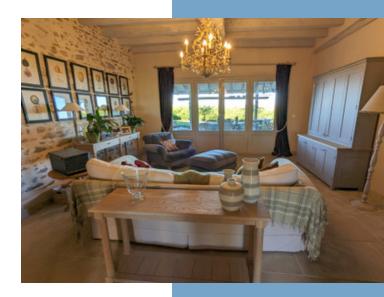

The Second House – Standing outside the main gates, this self-contained home is fully renovated and full of charm. It has a chic kitchen, a spacious dining/sitting room with woodburner, and a bedroom and shower room downstairs. Upstairs there are two further bedrooms with enchanting beams, and a bathroom.