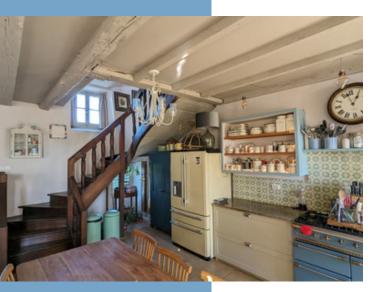

# DESCRIPTIF

The Main House – Approached through stately double gates, and dating back to the 17th Century, this breathtaking period property has a large farmhouse dining kitchen/sitting room with lovely chimney and woodburner, a stunning drawing room that leads to a covered terrace, a stylish dining room, a large utility room, and six magnificent bedrooms, two of which are ensuite and in their own guest wing.

The Second House – Standing outside the main gates, this self-contained home is fully renovated and full of charm. It has a chic kitchen, a spacious dining/sitting room with woodburner, and a bedroom and shower room downstairs. Upstairs there are two further bedrooms with enchanting beams, and a bathroom.