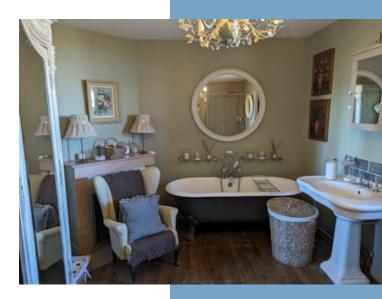

# DESCRIPTIF

The Main House – Approached through stately double gates, and dating back to the 17th Century, this breathtaking period property has a large farmhouse dining kitchen/sitting room with lovely chimney and woodburner, a stunning drawing room that leads to a covered terrace, a stylish dining room, a large utility room, and six magnificent bedrooms, two of which are ensuite and in their own guest wing.