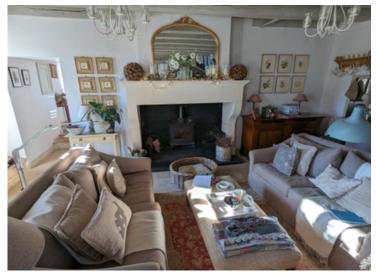

# DESCRIPTIF

The Main House – Approached through stately double gates, and dating back to the 17th Century, this breathtaking period property has a large farmhouse dining kitchen/sitting room with lovely chimney and woodburner, a stunning drawing room that leads to a covered terrace, a stylish dining room, a large utility room, and six magnificent bedrooms, two of which are ensuite and in their own guest wing.