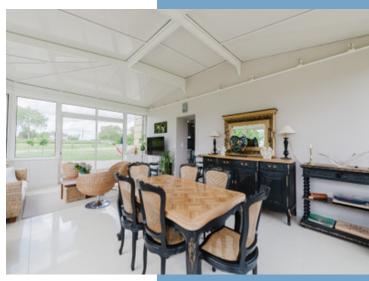

Three beautiful reception rooms follow:

- 43 m<sup>2</sup> living room
- 44 m² lounge
- 47 m<sup>2</sup> dining room

Two beautiful en-suite bedrooms on the ground floor:

- a 14 m<sup>2</sup> bedroom with 5 m<sup>2</sup> shower room
- a 32 m<sup>2</sup> bedroom with 9 m<sup>2</sup> shower room