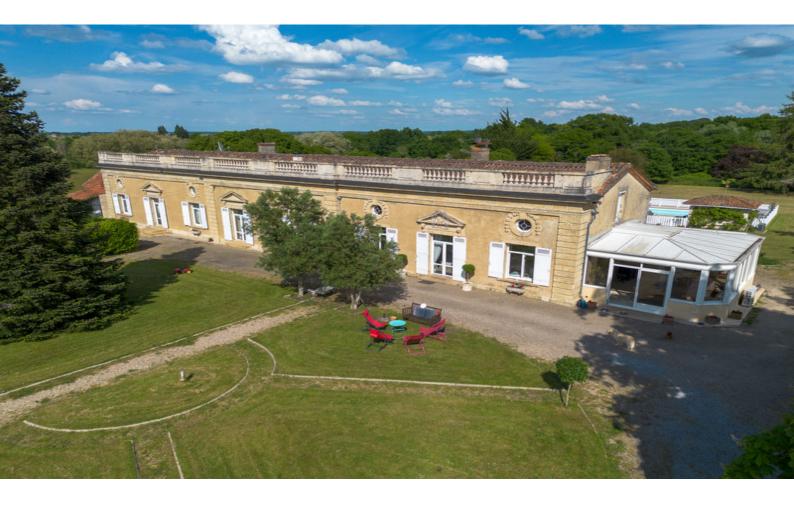

# SUPERB CHARTREUSE OF 620M<sup>2</sup> WITH SWIMMING POOL AND PARK OF 1.5HA

www.leggettprestige.com LEGGETT IMMOBILIER, 42 ROUTE DE RIBERAC, 24340 LA ROCHEBEAUCOURT, FRANCE, UK Freephone: 08700115151 Telephone: +33 553 608 488 E-mail: prestige@leggett.fr

Magnificent chartreuse, tastefully renovated, an outbuilding and a lovely heated swimming pool, all set in 1.5 ha of superbly maintained grounds.

Quiet but close to all shops and amenities!

You'll love the tasteful renovation, the magnificent old wooden floors

# DESCRIPTIF

Stunning 620  $\mbox{m}^2$  Chartreuse with heated pool and outbuilding set on 1.5 ha

Close to the centre of Bazas with its historic town centre, cathedral, numerous shops, famous square and market,

Completely redesigned to combine the elegance of yesteryear with resolutely modern comforts, this 620 m<sup>2</sup> building has plenty to charm you with its spacious layout and renovation:

Its generous volumes and tasteful renovation are sure to captivate.