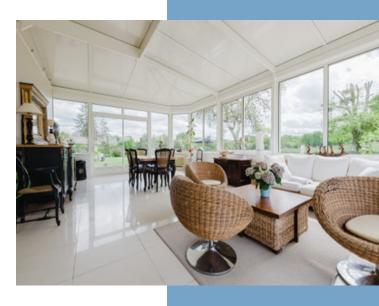

#### Ground floor

- Spacious 22 m<sup>2</sup> fully equipped, ultra-modern kitchen
- Vast 36 m² veranda—your panoramic window onto the surrounding greenery
- Welcoming 7 m<sup>2</sup> entrance hall
- a 10 m² office