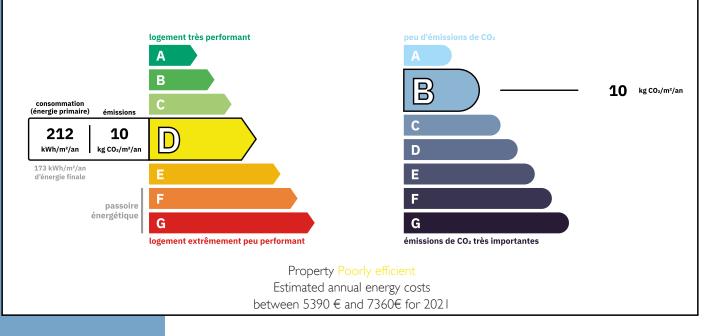

bathroom (bathtub and shower)

#### Also:

- a vast 92 m² salon

- a 20  $\ensuremath{\mathsf{m}}^2$  landing fitted with extensive built-in cupboards, ideal as a reading lounge

More Online : https://leggettprestige.com/luxury-property-for-sale/view/A28582ARM33 COMPLETE FILE AND PHOTO ON REQUEST

LEGGETT IMMOBILIER, 42 ROUTE DE RIBERAC, 24340 LA ROCHEBEAUCOURT, FRANCE UK Freephone: 08700115151 telephone: +33 553 608 488 E-mail: prestige@leggett.fr SUPERB CHARTREUSE OF 620M<sup>2</sup> WITH SWIMMING POOL AND PARK OF 1.5HA...

Ref : A28582ARM33







SUPERB CHARTREUSE OF 620M² WITH SWIMMING POOL AND PARK OF 1.5HA. Information about risks to which this property is exposed is available on the Géorisques website : https://www.georisques.gouv.fr/

#### Ref : A28582ARM33

### **ENERGIE-DPE**



## NOTICE

Leggetts, their client and any joint agents give notice that:

I: Quoted prices are subject to fluctuations in exchangerates. Please contact an agent for an up-to-date price. They are not authorised to make or give any representations or warranties in relation to the property either here or elsewhere, either on their own behalf or on behalf of their client or otherwise. They assume no responsibility for any statement that may be made in these particulars. These particulars do not form part of any offer or contract and must not be relied upon as statements or representations of fact. In particular they neither have nor assume responsibility for any statement concerning the financial arrangements or the commercial scheme which may be made available by their clients or others to