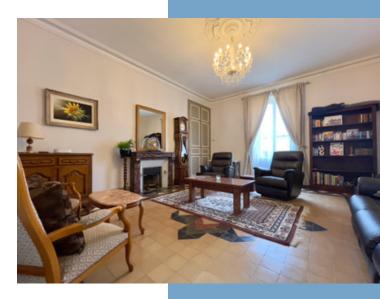

#### Ground Floor

- Entrance Hall (12m2) with tiled floor and beautiful wooden staircase - Sitting Room ( 30m2) with beautiful marble fireplace, tiled floor,
- ceiling height of 3.30m,, air conditioning and doors to terrace
- Dining Room (30m2) with lovely parquet floor, high ceilings (
- 3.34m), doors to terrace, open fireplace and wood paneling
- Kitchen (33m2) fully fitted with large island unit, tiled floor, beams, stone fireplace with wood burner, door to courtyard and doors to terrace.
- Office (15m2)
- Utility Room (10m2)
- WC