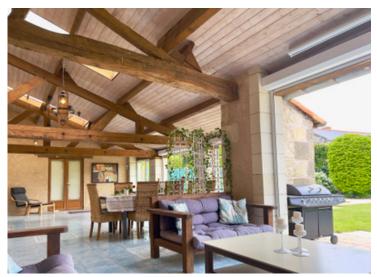

#### Ground Floor

- Entrance Hall (12m2) with tiled floor and beautiful wooden staircase - Sitting Room ( 30m2) with beautiful marble fireplace, tiled floor,
- ceiling height of 3.30m,, air conditioning and doors to terrace
- Dining Room (30m2) with lovely parquet floor, high ceilings (
- 3.34m), doors to terrace, open fireplace and wood paneling
- Kitchen (33m2) fully fitted with large island unit, tiled floor, beams, stone fireplace with wood burner, door to courtyard and doors to terrace.
- Office (15m2)
- Utility Room (10m2)
- WC