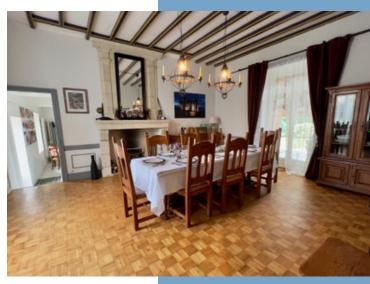

#### Ground Floor

- Entrance Hall (12m2) with tiled floor and beautiful wooden staircase - Sitting Room ( 30m2) with beautiful marble fireplace, tiled floor,
- ceiling height of 3.30m,, air conditioning and doors to terrace
- Dining Room (30m2) with lovely parquet floor, high ceilings (
- 3.34m), doors to terrace, open fireplace and wood paneling
- Kitchen (33m2) fully fitted with large island unit, tiled floor, beams, stone fireplace with wood burner, door to courtyard and doors to terrace.
- Office (15m2)
- Utility Room (10m2)
- WC