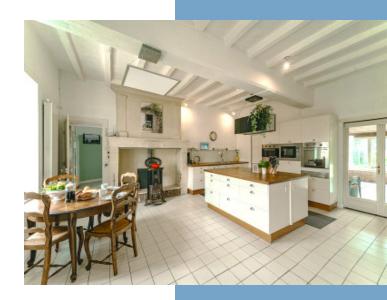

#### Ground Floor

- Entrance Hall (12m2) with tiled floor and beautiful wooden staircase - Sitting Room ( 30m2) with beautiful marble fireplace, tiled floor,
- ceiling height of 3.30m,, air conditioning and doors to terrace
- Dining Room (30m2) with lovely parquet floor, high ceilings (
- 3.34m), doors to terrace, open fireplace and wood paneling
- Kitchen (33m2) fully fitted with large island unit, tiled floor, beams, stone fireplace with wood burner, door to courtyard and doors to terrace.
- Office (15m2)
- Utility Room (10m2)
- WC