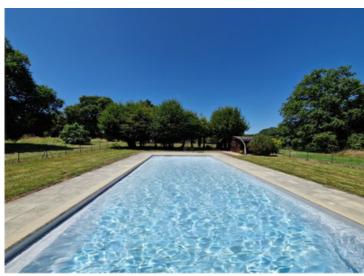

Barns - outbuildings

\*Price based on current exchange rate which is subject to change

- 450m² on two levels, ideal for families
- 15m x 6m swimming pool with technical room
- 5 hectares of land
- Barn 90m²

Outside, you'll enjoy a superb  $15m \times 6m$  saltwater pool and its technical room. The barn ( $90m^2$ ) on the property offers numerous possibilities for use.

The 5-hectare estate guarantees total privacy and provides an exceptional natural setting.