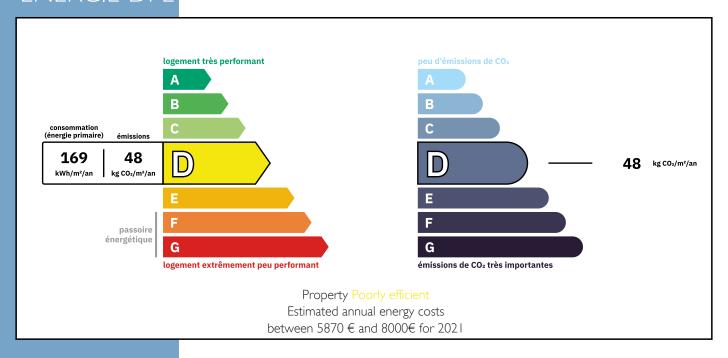

altwater 15m x 6m with technical room

House Layout:

Bedrooms: 8 bedrooms

Living Rooms: 3 living rooms including 2 dining areas

Kitchens: 2 kitchens Office: 1 office

Bathrooms: 2 bathrooms + 2 shower rooms

Toilets: 3 separate toilets Laundry Room: 1 laundry room Boiler Room: 1 boiler room

Barn: I barn"

The property is located 30 minutes from Mont de Marsan, 1h30 from Bordeaux and 1h15 from the ocean.

More Online:

https://leggettprestige.com/luxury-property-for-sale/view/A29582CHD40 COMPLETE FILE AND PHOTO ON REQUEST







IN A PEACEFUL HAVEN, 10 MIN FROM VILLENEUVE DE MARSAN, A STUNNING 450M HOUSE WITH 8 BEDROOMS Information about risks to which this property is exposed is available on the Géorisques website: https://www.georisques.gouv.fr/

Ref: A29582CHD40

## **ENERGIE-DPE**



### NOTICE

Leggetts, their client and any joint agents give notice that:

- I: Quoted prices are subject to fluctuations in exchangerates. Please contact an agent for an up-to-date price. They are not authorised to make or give any representations or warranties in relation to the property either here or elsewhere, either on their own behalf or on behalf of their client or otherwise. They assume no responsibility for any statement that may be made in these particulars. These particulars do not form part of any offer or contract and must not be relied upon as statements or representations of fact. In particular they neither have nor assume responsibility for any statement concerning the financial arrangements or the commercial scheme which may be made available by their clients or others