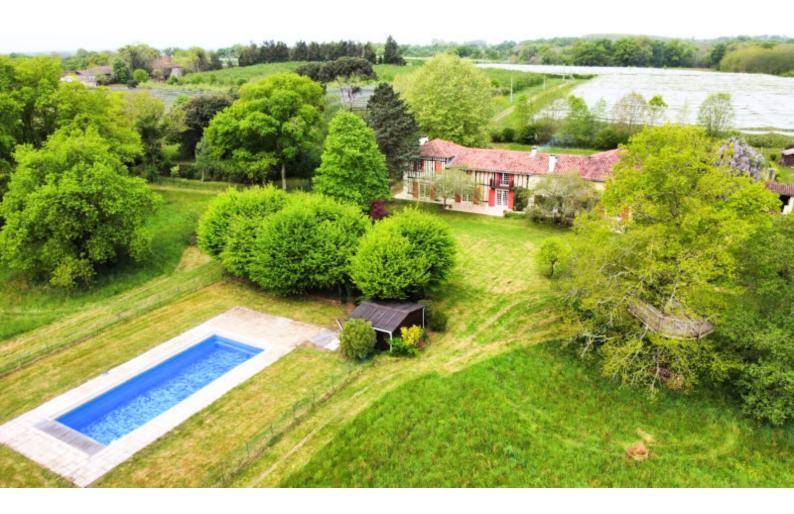

Outside, you'll enjoy a superb  $15m \times 6m$  saltwater pool and its technical room. The barn ( $90m^2$ ) on the property offers numerous possibilities for use.

The 5-hectare estate guarantees total privacy and provides an exceptional natural setting.

Living Area: 450m<sup>2</sup> (on two levels)

Land: 5 hectares

Pool: Saltwater 15m x 6m with technical room

House Layout:

Bedrooms: 8 bedrooms

Living Rooms: 3 living rooms including 2 dining areas

Kitchens: 2 kitchens Office: 1 office