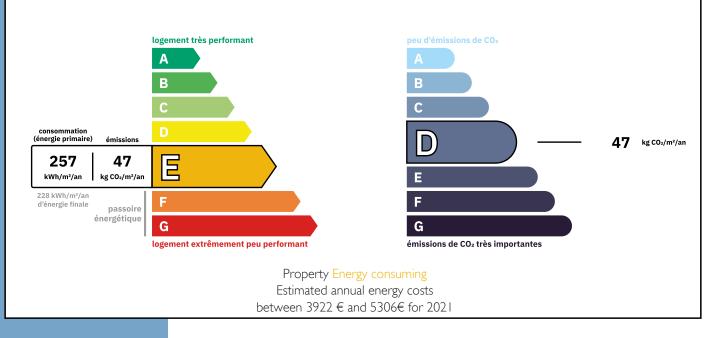

t cellar beneath the main house, currently used as a laundry and storage area. Outside, a former wine production building has been converted into a two-car garage, with electrical and drainage connections for a motorhome. This outb

More Online : https://leggettprestige.com/luxury-property-for-sale/view/A30116PR33 COMPLETE FILE AND PHOTO ON REQUEST

LEGGETT IMMOBILIER, 42 ROUTE DE RIBERAC, 24340 LA ROCHEBEAUCOURT, FRANCE UK Freephone: 08700115151 telephone: +33 553 608 488 E-mail: prestige@leggett.fr BEAUTIFUL STONE HOUSE 226 M2 COMPLETELY RENOVATED ON A 6000 M2 PLOT. COMMERCIAL POTENTIAL....

Ref : A30116PR33







Information about risks to which this property is exposed is available on the Géorisques website : https://www.georisques.gouv.fr/

### Ref : A30116PR33

### **ENERGIE-DPE**



## NOTICE

Leggetts, their client and any joint agents give notice that:

I: Quoted prices are subject to fluctuations in exchangerates. Please contact an agent for an up-to-date price. They are not authorised to make or give any representations or warranties in relation to the property either here or elsewhere, either on their own behalf or on behalf of their client or otherwise. They assume no responsibility for any statement that may be made in these particulars. These particulars do not form part of any offer or contract and must not be relied upon as statements or representations of fact. In particular they neither have nor assume responsibility for any statement concerning the financial arrangements or the commercial scheme which may be made available by their clients or others to