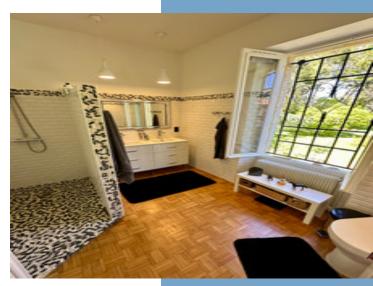

On the garden level, a private one-bedroom guest suite includes a shower room with WC and a cozy sitting area. The space is pre-equipped for a kitchenette, making it ideal for guests or as a self-contained apartment.