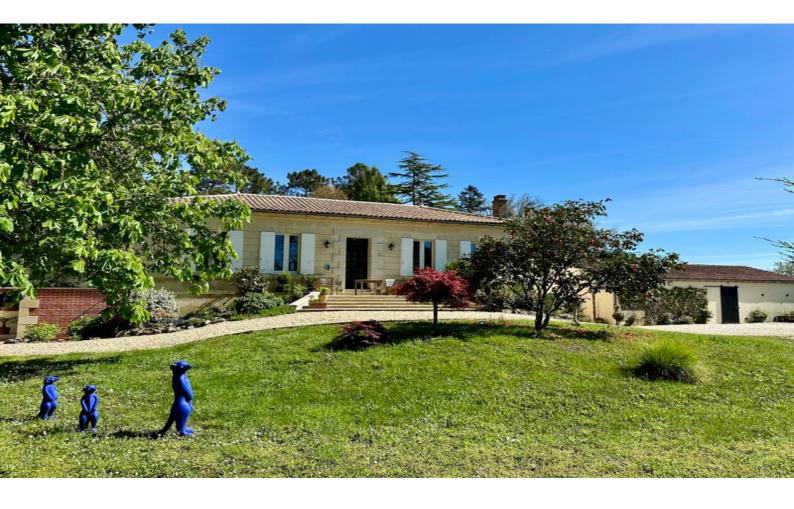

Charming Stone House with 3 Independent Living Areas – Ideal for Family, Guests, or Rental

This beautifully maintained stone home offers three distinct living spaces, perfect for flexible living and rental income. The main

# DESCRIPTIF

Elegant 19th-Century Chartreuse on a Secure 6,000 m<sup>2</sup> Park – Income Potential & Renovated to High Standards

This beautifully restored Chartreuse, once part of a historic vineyard estate, dates back over 200 years and sits within a magnificent, fully enclosed park of more than 6,000 m<sup>2</sup>, secured by an electric gate and comprehensive surveillance system.

The main residence is located on the upper level and offers modern comfort with timeless charm. A brand-new fully equipped kitchen opens into a spacious, light-filled living and dining area with a wood-burning fireplace insert. This level also includes three bedrooms and a stunning terrace overlooking the park—ideal for enjoying meals outdoors from morning to night.