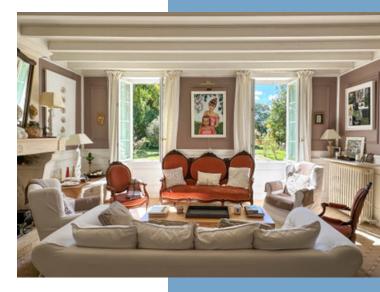

#### DESCRIPTIF

The house in more detail:

Ground floor: Entrance: I I m2 Salon: 32m2 Dining room: 28m2

Snug / Tv room : 23m2

Kitchen: 21m2 - opening to terrace and gardens.

Bedroom I: 25m2

Bathroom with bath and shower and WC: 18m2