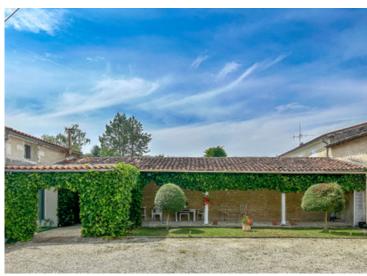

Not to be missed - this magnificent family home is on the market after being cared for by the same family for over 2 generations . Hidden away at the end of a little impasse , the south facing stone facade of the house overlooks beautifully gardens and parkland with established trees which provide a truly private haven .

/ dressing area .

Property that could be converted to gites with the correct permissions of 100m2 plus 100m2 on the first floor .

Gated entry, Courtyard, outside covered terrace, park gardens.

-----

Information about risks to which this property is exposed is available on the Géorisques website : https://www.georisques.gouv.fr