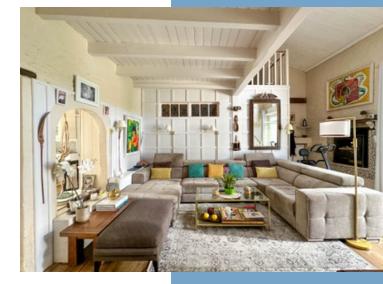

#### DESCRIPTIF

The house in more detail:

Ground floor: Entrance: I I m2 Salon: 32m2 Dining room: 28m2

Snug / Tv room : 23m2

Kitchen: 21m2 - opening to terrace and gardens.

Bedroom I: 25m2

Bathroom with bath and shower and WC: 18m2