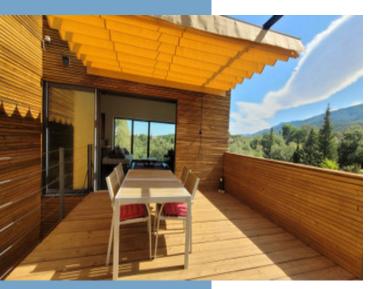

-Utility Area (2.2m  $\times$  1.1m): Large fridge-freezer and additional storage.

-Dining Area opens to a covered terrace  $(3.3m \times 4.2m)$  with louvre roof and views to the Albères.

-Guest WC (1.9m x 1.3m)

-Open-Plan Study  $(4.3m \times 4.1m)$ : Garden and south-facing views, shared double-sided fireplace with inset log burner.

-Living Room (4.9m  $\times$  6.3m): Picture window, fireplace, and sliding doors to terrace connected to the dining area.