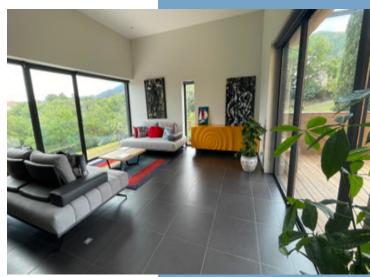

-Open-Plan Study  $(4.3m \times 4.1m)$ : Garden and south-facing views, shared double-sided fireplace with inset log burner.

-Living Room (4.9m  $\times$  6.3m): Picture window, fireplace, and sliding doors to terrace connected to the dining area.