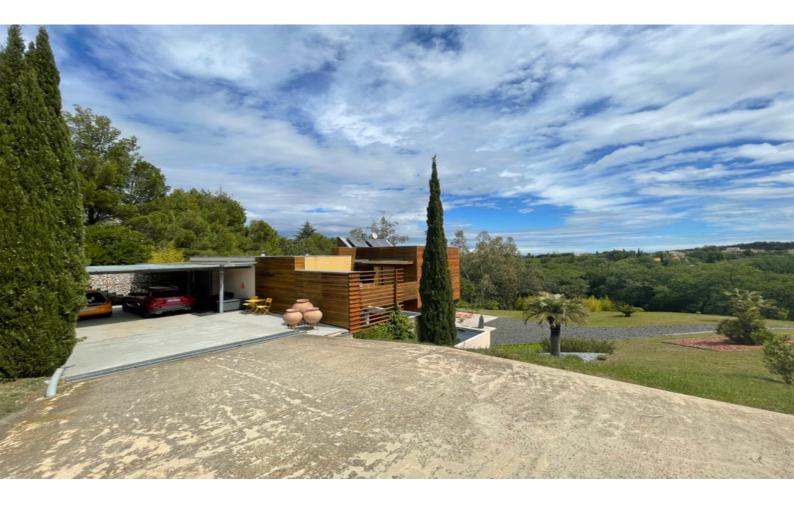

Contemporary 260m2 Eco-Villa with Lift, Panoramic Views & High-End Finishes – Albères Region - 20 mins to the SEA

In a peaceful setting nestled in the heart of the Albères, this contemporary villa combines modern comfort with outstanding

# DESCRIPTIF

Contemporary Eco-Villa with Lift, Pool, Panoramic Views & High-End Finishes – Albères Foothills

Set in an idyllic location between the Mediterranean and the Spanish border, this beautifully designed contemporary villa offers exceptional comfort, sustainability, and style. Nestled in the foothills of the Albères mountains, this desirable area is renowned for its peaceful setting, scenic landscapes, and proximity to both coastal and mountain attractions — ideal for year-round living or a luxury retreat.

Property Overview:

Access is via a security gate with off-street parking. A separate vehicular access leads to the carport, rear terrace, and front door.