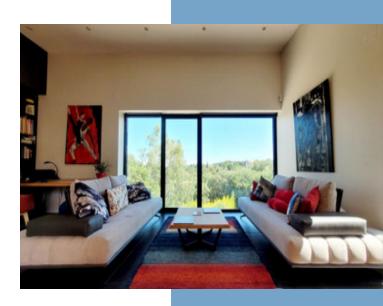

-Open-Plan Study  $(4.3m \times 4.1m)$ : Garden and south-facing views, shared double-sided fireplace with inset log burner.

-Living Room (4.9m  $\times$  6.3m): Picture window, fireplace, and sliding doors to terrace connected to the dining area.