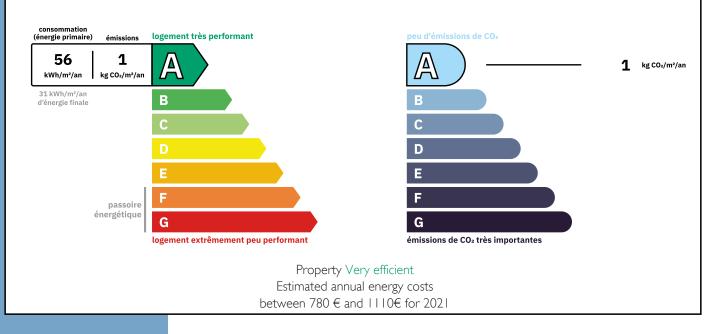

area.

Lift Access to all floors.

Level -1: Principal Suite: -Bedroom (5.1 m × 4.7m) with large picture window, terra

More Online : https://leggettprestige.com/luxury-property-for-sale/view/A32221CTG66 COMPLETE FILE AND PHOTO ON REQUEST

LEGGETT IMMOBILIER, 42 ROUTE DE RIBERAC, 24340 LA ROCHEBEAUCOURT, FRANCE UK Freephone: 08700115151 telephone: +33 553 608 488 E-mail: prestige@leggett.fr LUXURY 3-BED ECO VILLA WITH POOL, LIFT, TERRACES, GARDEN, A-RATED ENERGY, VIEWS & PRIVATE PARKING. ...

Ref : A32221CTG66







LUXURY 3-BED ECO VILLA WITH POOL, LIFT, TERRACES GARDEN, A-RATED ENERGY, VIEWS & PRIVATE PARKING. .. Information about risks to which this property is exposed is available on the Géorisques website : https://www.georisques.gouv.fr/

### Ref : A32221CTG66

## **ENERGIE-DPE**



# NOTICE

Leggetts, their client and any joint agents give notice that:

I: Quoted prices are subject to fluctuations in exchangerates. Please contact an agent for an up-to-date price. They are not authorised to make or give any representations or warranties in relation to the property either here or elsewhere, either on their own behalf or on behalf of their client or otherwise. They assume no responsibility for any statement that may be made in these particulars. These particulars do not form part of any offer or contract and must not be relied upon as statements or representations of fact. In particular they neither have nor assume responsibility for any statement concerning the financial arrangements or the commercial scheme which may be made available by their clients or others to p