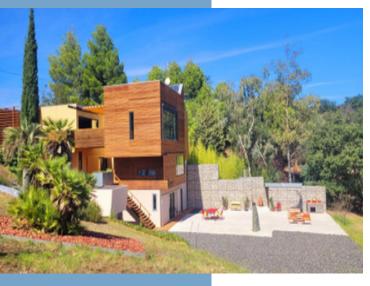

Contemporary 260m2 Eco-Villa with Lift, Panoramic Views & High-End Finishes – Albères Region - 20 mins to the SEA

In a peaceful setting nestled in the heart of the Albères, this contemporary villa combines modern comfort with outstanding

# DESCRIPTIF

Contemporary Eco-Villa with Lift, Pool, Panoramic Views & High-End Finishes – Albères Foothills

Set in an idyllic location between the Mediterranean and the Spanish border, this beautifully designed contemporary villa offers exceptional comfort, sustainability, and style. Nestled in the foothills of the Albères mountains, this desirable area is renowned for its peaceful setting, scenic landscapes, and proximity to both coastal and mountain attractions — ideal for year-round living or a luxury retreat.

Lift Access to all floors.

Level -1: Principal Suite: -Bedroom (5.1 m × 4.7m) with large picture window, terra

More Online : https://leggettprestige.com/luxury-property-for-sale/view/A32221CTG66 COMPLETE FILE AND PHOTO ON REQUEST