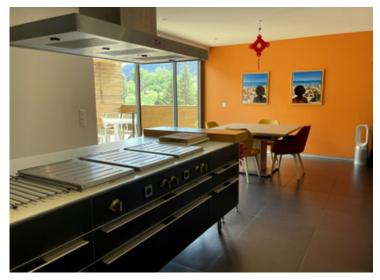

#### Ground Floor:

-Entrance Hall (1.7m  $\times$  4m): With a glass dividing wall opening to the main living spaces.

-Kitchen & Dining Area ( $4.3m \times 7.1m$ ): Fully fitted with high-end Gaggenau appliances including hob, oven, dishwasher, and integrated coffee machine. Central island and built-in storage.

-Utility Area (2.2m  $\times$  1.1m): Large fridge-freezer and additional storage.

-Dining Area opens to a covered terrace  $(3.3m \times 4.2m)$  with louvre roof and views to the Albères.

-Guest WC (1.9m x 1.3m)