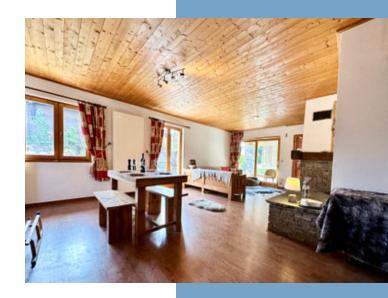

#### Property Features:

- Ground floor: Entrance with storage, spacious and bright living room (34 M2) with fireplace, open to a large dining area, fully equipped kitchen, laundry room, and guest WC.
- 1st floor: 4 comfortable bedrooms, a shower room, and a separate WC.
- (Room 1 : 7M2 / room 2 : 10M2 / room 3 : 10M2 / room 4 : 10M2 ) • 2nd floor: Large master suite with en-suite shower room and WC. ( 17,41M2)