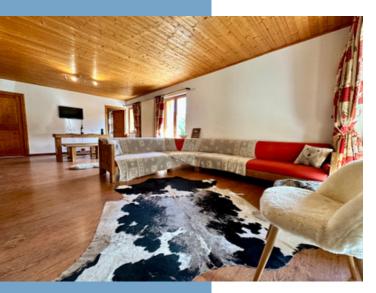

#### Property Features:

- Ground floor: Entrance with storage, spacious and bright living room (34 M2) with fireplace, open to a large dining area, fully equipped kitchen, laundry room, and guest WC.
- 1st floor: 4 comfortable bedrooms, a shower room, and a separate WC.
- (Room 1 : 7M2 / room 2 : 10M2 / room 3 : 10M2 / room 4 : 10M2 ) • 2nd floor: Large master suite with en-suite shower room and WC. ( 17,41M2)