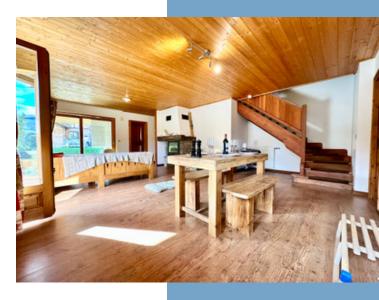

#### Property Features:

- Ground floor: Entrance with storage, spacious and bright living room (34 M2) with fireplace, open to a large dining area, fully equipped kitchen, laundry room, and guest WC.
- 1st floor: 4 comfortable bedrooms, a shower room, and a separate WC.
- (Room 1 : 7M2 / room 2 : 10M2 / room 3 : 10M2 / room 4 : 10M2 ) • 2nd floor: Large master suite with en-suite shower room and WC. ( 17,41M2)