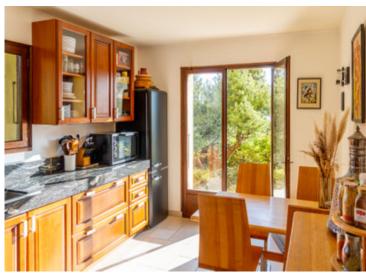

Exceptional Layout and Attention to Detail

This beautifully presented property spans 150m<sup>2</sup> of living space, thoughtfully designed to blend functionality with character. The home offers a harmonious balance of open plan living and private spaces, making it both inviting and comfortable.

Lower Ground Floor:

- Cellar: Large laundry and boiler/storage room (40m²)
- Garage: Spacious two-car garage with additional room for storage  $(50 \text{ m}^2)$

Ground Floor:

- Large Covered-Terrace: East-facing and overlooking mature and well-maintained garden
- Entrance Hall: Large and thoughtfully designed, leading to the main rooms of the home