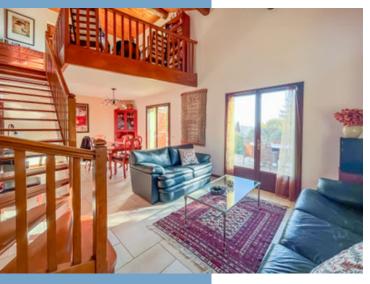

Exceptional Layout and Attention to Detail

This beautifully presented property spans 150m<sup>2</sup> of living space, thoughtfully designed to blend functionality with character. The home offers a harmonious balance of open plan living and private spaces, making it both inviting and comfortable.

Lower Ground Floor:

- Cellar: Large laundry and boiler/storage room (40m²)
- Garage: Spacious two-car garage with additional room for storage  $(50 \text{ m}^2)$

Ground Floor:

- Large Covered-Terrace: East-facing and overlooking mature and well-maintained garden
- Entrance Hall: Large and thoughtfully designed, leading to the main rooms of the home