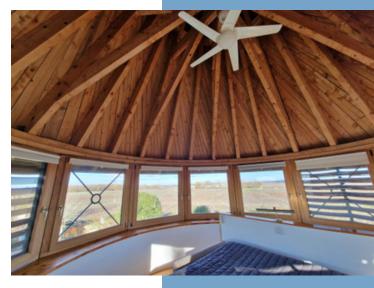

The renovated mill has a kitchen and dining area leading onto a private terrace on the ground floor, bathroom and wc on the 1st floor and a bedroom with 360° views of prestigious vineyards from the 2nd floor.