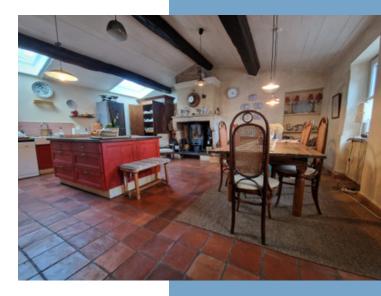

The main house has a character country kitchen with dining area that opens onto a paved terrace. A charming living room next door boasts a working open fire. A 34m<sup>2</sup> room with West, East and South facing windows and a log burner is currently used as a bedroom but could be a bright reception room. A TV room and bathroom with wc are next door. An office, laundry room and double garage complete the ground floor of the main house.