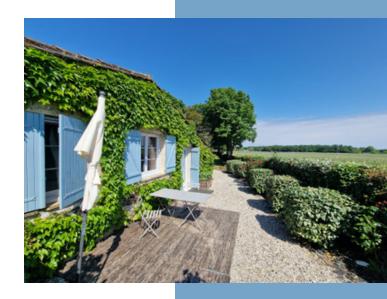

The cottage offers 56m<sup>2</sup> of ground floor living space with one bedroom. A large and light living space opens onto the kitchen and features a wood burner. The shower room with wc and washing machine is decorated with travertine tiling. The 'cottage' has separate access direct from the car park and has a private terrace.