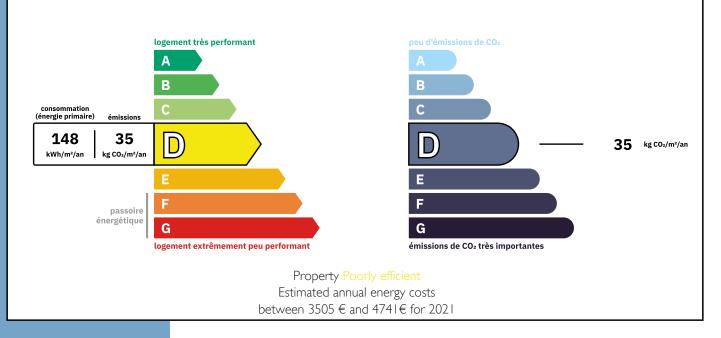

h bright bedroom has a large double glazed window with sweeping views across the vineyards. The bedrooms measure 24m<sup>2</sup>, 22m<sup>2</sup>, 18m<sup>2</sup>, 15m<sup>2</sup> and 11m<sup>2</sup>.

A pretty, planted garden includes a g

More Online : https://leggettprestige.com/luxury-property-for-sale/view/A33737SLI33 <u>COMPLETE FILE AND PHOTO ON REQUEST</u>

LEGGETT IMMOBILIER, 42 ROUTE DE RIBERAC, 24340 LA ROCHEBEAUCOURT, FRANCE UK Freephone: 08700115151 telephone: +33 553 608 488 E-mail: prestige@leggett.fr







A MILL, A COTTAGE AND A LARGE HOUSE WITH BLUE SHUTTERS SURROUNDED BY PRESTIGIOUS VINEYARDS... Information about risks to which this property is exposed is available on the Géorisques website : https://www.georisques.gouv.fr/

#### Ref : A33737SLI33

### **ENERGIE-DPE**



# NOTICE

Leggetts, their client and any joint agents give notice that:

I: Quoted prices are subject to fluctuations in exchangerates. Please contact an agent for an up-to-date price. They are not authorised to make or give any representations or warranties in relation to the property either here or elsewhere, either on their own behalf or on behalf of their client or otherwise. They assume no responsibility for any statement that may be made in these particulars. These particulars do not form part of any offer or contract and must not be relied upon as statements or representations of fact. In particular they neither have nor assume responsibility for any statement concerning the financial arrangements or the commercial scheme which may be made available by their clients or others to p