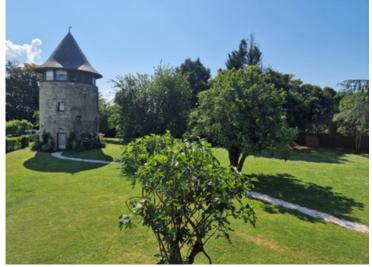

## DESCRIPTIF

The house with blue shutters is split into two parts. The main home with 6 bedrooms and the 'cottage' gîte. The renovated mill with an ardoise roof stands majestically in the garden close to the main house.

The renovated mill has a kitchen and dining area leading onto a private terrace on the ground floor, bathroom and wc on the 1st floor and a bedroom with 360° views of prestigious vineyards from the 2nd floor.