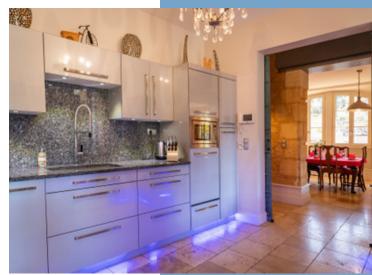

#### Garden Level:

Reception area: 54 m<sup>2</sup> Kitchen: 14 m<sup>2</sup> Bedroom #1: 18 m<sup>2</sup> Bathroom: 6 m<sup>2</sup>

#### Second Floor:

Kitchen: 11 m<sup>2</sup>
Bedroom #3: 16 m<sup>2</sup>
Bedroom #4: 10 m<sup>2</sup>
Bedroom #5: 9 m<sup>2</sup>
Shower room: 5 m<sup>2</sup>