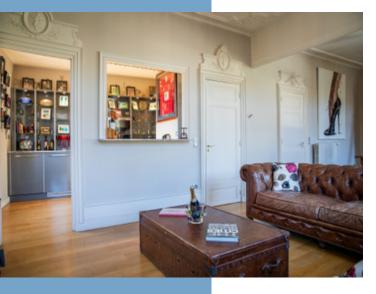

The generous volumes, high ceilings, and abundant natural light create a warm atmosphere.

The multiple reception areas, provide an ideal setting to comfortably host family and friends.

Spread over three levels and equipped with an interior elevator, this property includes:

#### Garden Level:

Reception area: 54 m<sup>2</sup> Kitchen: 14 m<sup>2</sup> Bedroom #1: 18 m<sup>2</sup> Bathroom: 6 m<sup>2</sup>

#### First Floor:

Reception area: 39 m²

Bar: 9 m<sup>2</sup>

Bedroom #2: 24 m<sup>2</sup> Walk-in closet: 13 m<sup>2</sup> Bathroom: 7 m<sup>2</sup> Shower room: 5 m<sup>2</sup>