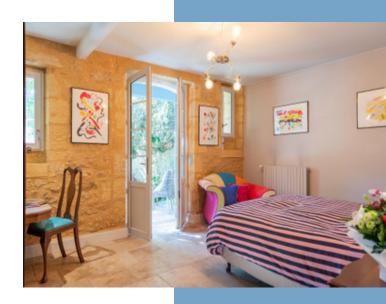

#### Garden Level:

Reception area: 54 m<sup>2</sup> Kitchen: 14 m<sup>2</sup> Bedroom #1: 18 m<sup>2</sup> Bathroom: 6 m<sup>2</sup>

#### First Floor:

Reception area: 39 m²

Bar: 9 m<sup>2</sup>

Bedroom #2: 24 m<sup>2</sup> Walk-in closet: 13 m<sup>2</sup> Bathroom: 7 m<sup>2</sup> Shower room: 5 m<sup>2</sup>

#### Second Floor:

Kitchen: 11 m<sup>2</sup>
Bedroom #3: 16 m<sup>2</sup>
Bedroom #4: 10 m<sup>2</sup>
Bedroom #5: 9 m<sup>2</sup>
Shower room: 5 m<sup>2</sup>