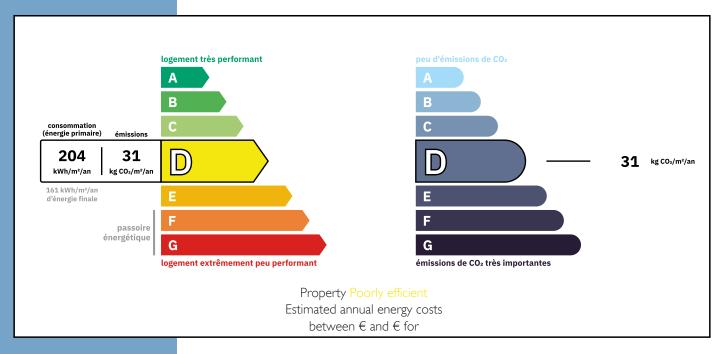

#### First Floor:

Reception area: 39 m²

Bar: 9 m<sup>2</sup>

Bedroom #2: 24 m<sup>2</sup> Walk-in closet: 13 m<sup>2</sup> Bathroom: 7 m<sup>2</sup> Shower room: 5 m<sup>2</sup>

#### Second Floor:

Kitchen: 11 m<sup>2</sup>
Bedroom #3: 16 m<sup>2</sup>
Bedroom #4: 10 m<sup>2</sup>
Bedroom #5: 9 m<sup>2</sup>
Shower room: 5 m<sup>2</sup>

#### More Online:

https://leggettprestige.com/luxury-property-for-sale/view/A33982TP24 <u>COMPLETE FILE AND PHOTO ON REQUEST</u>







RARE OPPORTUNITY:
PRESTIGIOUS AND BRIGHT
TURNKEY PROPERTY IN THE
HEART OF SARLAT - GARDEN
AND GARAGE

Information about risks to which this property is exposed is available on the Géorisques website : <a href="https://www.georisques.gouv.fr/">https://www.georisques.gouv.fr/</a>

Ref: A33982TP24

## **ENERGIE-DPE**



### NOTICE

Leggetts, their client and any joint agents give notice that:

- I: Quoted prices are subject to fluctuations in exchangerates. Please contact an agent for an up-to-date price. They are not authorised to make or give any representations or warranties in relation to the property either here or elsewhere, either on their own behalf or on behalf of their client or otherwise. They assume no responsibility for any statement that may be made in these particulars. These particulars do not form part of any offer or contract and must not be relied upon as statements or representations of fact. In particular they neither have nor assume responsibility for any statement concerning the financial arrangements or the commercial scheme which may be made available by their clients or others