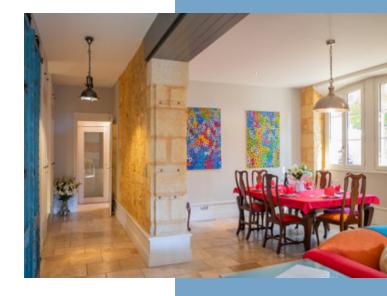

The generous volumes, high ceilings, and abundant natural light create a warm atmosphere.

The multiple reception areas, provide an ideal setting to comfortably host family and friends.

Spread over three levels and equipped with an interior elevator, this property includes:

#### First Floor:

Reception area: 39 m²

Bar: 9 m<sup>2</sup>

Bedroom #2: 24 m<sup>2</sup> Walk-in closet: 13 m<sup>2</sup> Bathroom: 7 m<sup>2</sup> Shower room: 5 m<sup>2</sup>