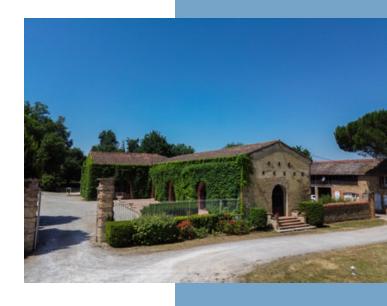

A Place for Living, Hosting, and Creating The château offers rare versatility:

A converted orangery now serves as a refined reception area

A dedicated 250 m<sup>2</sup> event space

A professional kitchen with two adjoining dining rooms (160 m<sup>2</sup>)

Two gîtes accommodating up to 16 guests

A heated pool, seamlessly integrated into the estate's historical ambiance