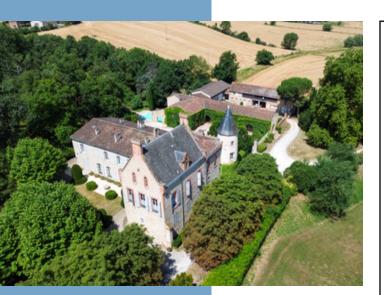

# DESCRIPTIF

Set amidst 9 hectares of landscaped grounds, this extraordinary château — built between the 15th and 17th centuries in Renaissance style — is officially listed as a Monument Historique of France. A timeless masterpiece, it invites you to walk in the footsteps of nobility, poets, and kings.

A listed chapel graces the first floor, while the gardens unfold in true French style, with terraced water basins, a private lake, and century-old trees creating an atmosphere of grandeur and serenity.

#### Five Centuries of Prestige

Once home to the De Villeneuve family, allies of the Counts of Toulouse and the Kings of France, the château still echoes with stories. Its former defensive moats, now elegant water features, speak of transformation through time. The architecture, blending Renaissance and Neoclassical elements, tells its own rich tale.