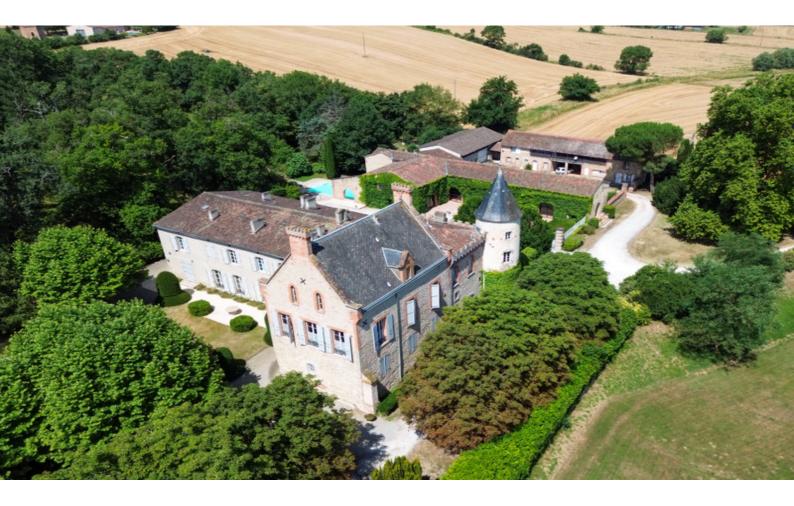

# DESCRIPTIF

Set amidst 9 hectares of landscaped grounds, this extraordinary château — built between the 15th and 17th centuries in Renaissance style — is officially listed as a Monument Historique of France. A timeless masterpiece, it invites you to walk in the footsteps of nobility, poets, and kings.

Beyond its elegant stone façade, you'll discover 900 m<sup>2</sup> of living space, including 19 bedrooms, 8 of which are suites, and a series of historic reception rooms retaining their original features: stone fireplaces, carved woodwork, and centuries-old parquet.

A listed chapel graces the first floor, while the gardens unfold in true French style, with terraced water basins, a private lake, and century-old trees creating an atmosphere of grandeur and serenity.

#### Five Centuries of Prestige

Once home to the De Villeneuve family, allies of the Counts of Toulouse and the Kings of France, the château still echoes with stories. Its former defensive moats, now elegant water features, speak of transformation through time. The architecture, blending Renaissance and Neoclassical elements, tells its own rich tale.