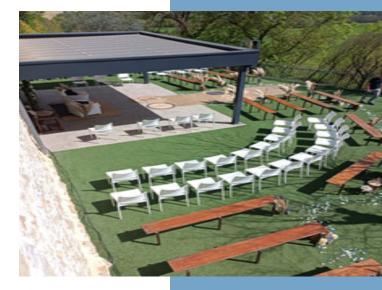

With four flexible reception halls hosting 10 to 400 guests, and features like a jacuzzi, mini-golf, and fishing lake, the domain is designed for unforgettable experiences.

And the best is yet to come: