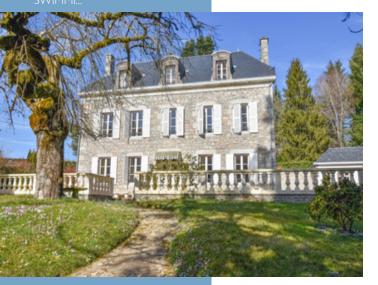

# DESCRIPTIF

Nestled in a charming hamlet on the outskirts of Ussel, this magnificent manor house, built in 1860, exudes timeless elegance and historic charm.

A wrought iron gate opens to reveal the manor house to your left, its slate roof, large single-glazed windows, and white wooden shutters carefully preserved to honour its heritage. A balustrade guides you from the terrace down into the beautifully maintained gardens.