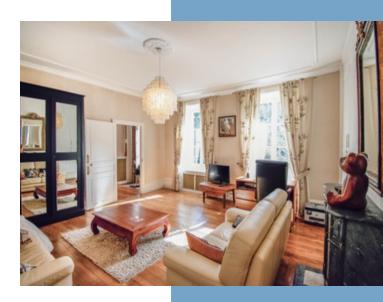

To the left, a living room invites relaxation, while to the right, a refined dining room leads seamlessly to a spacious kitchen and dining area, complete with an independent exterior entrance. A cellar beneath the kitchen provides ideal wine storage and houses the home's boiler. Adjacent to the kitchen, you'll find a convenient shower room and WC.