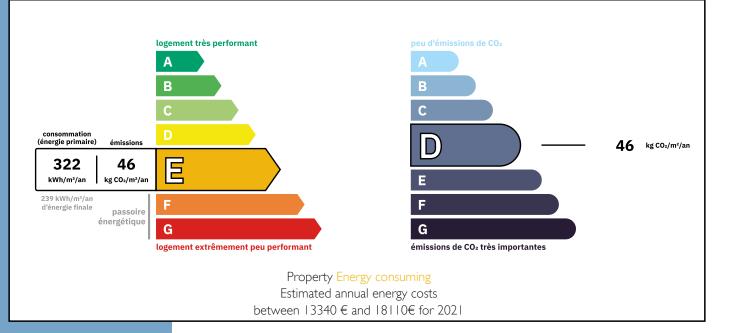

a playroom, providing ample space for family and guests.

Across the courtyard, an extraordinary converted barn serves as an unparalleled leisure retreat. This stunning space boasts a  $15m \times 5m$  swimming pool with a captivating waterfall, a Jacuzzi, a sauna, a stea

More Online : https://leggettprestige.com/luxury-property-for-sale/view/A35359SHJ19 <u>COMPLETE FILE AND PHOTO ON REQUEST</u>

LEGGETT IMMOBILIER, 42 ROUTE DE RIBERAC, 24340 LA ROCHEBEAUCOURT, FRANCE UK Freephone: 08700115151 telephone: +33 553 608 488 E-mail: prestige@leggett.fr LARGE MANOR HOUSE SURROUNDED BY MEADOWS AND WOODS WITH SEPARATE OUTBUILDING CONTAINING INDOOR







LARGE MANOR HOUSE SURROUNDED BY MEADOW AND WOODS WITH SEPARATE OUTBUILDING CONTAINING INDOOR SWIMMI

Ref : A35359SHJ19

#### **ENERGIE-DPE**





### NOTICE

Leggetts, their client and any joint agents give notice that:

I: Quoted prices are subject to fluctuations in exchangerates. Please contact an agent for an up-to-date price. They are not authorised to make or give any representations or warranties in relation to the property either here or elsewhere, either on their own behalf or on behalf of their client or otherwise. They assume no responsibility for any statement that may be made in these particulars. These particulars do not form part of any offer or contract and must not be relied upon as statements or representations of fact. In particular they neither have nor assume responsibility for any statement concerning the financial arrangements or the commercial scheme which may be made available by their clients or others to