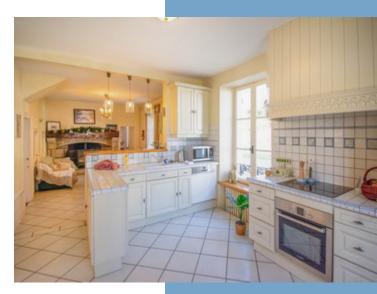

To the left, a living room invites relaxation, while to the right, a refined dining room leads seamlessly to a spacious kitchen and dining area, complete with an independent exterior entrance. A cellar beneath the kitchen provides ideal wine storage and houses the home's boiler. Adjacent to the kitchen, you'll find a convenient shower room and WC.