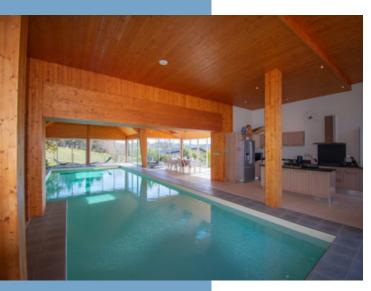

LEGGETT IMMOBILIER, 42 ROUTE DE RIBERAC, 24340 LA ROCHEBEAUCOURT, FRANCE UK Freephone: 08700115151 telephone: +33 553 608 488 E-mail: prestige@leggett.fr

- Orangery
- Modern 15m x 5m indoor swimming pool
- Sauna, steam room, jacuzzi
- Gym
- Beautiful gardens with view of Cantal mountains

Across the courtyard, an extraordinary converted barn serves as an unparalleled leisure retreat. This stunning space boasts a  $15m \times 5m$  swimming pool with a captivating waterfall, a Jacuzzi, a sauna, a stea