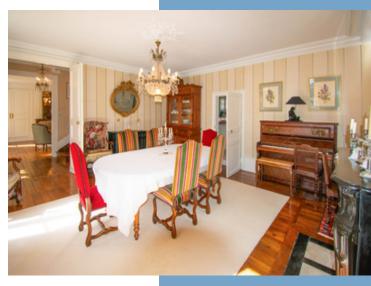

To the left, a living room invites relaxation, while to the right, a refined dining room leads seamlessly to a spacious kitchen and dining area, complete with an independent exterior entrance. A cellar beneath the kitchen provides ideal wine storage and houses the home's boiler. Adjacent to the kitchen, you'll find a convenient shower room and WC.