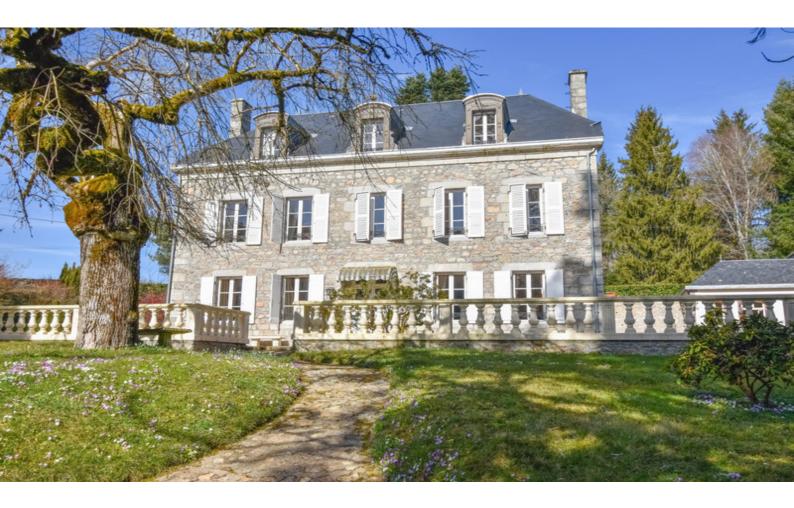

# DESCRIPTIF

Nestled in a charming hamlet on the outskirts of Ussel, this magnificent manor house, built in 1860, exudes timeless elegance and historic charm.

A wrought iron gate opens to reveal the manor house to your left, its slate roof, large single-glazed windows, and white wooden shutters carefully preserved to honour its heritage. A balustrade guides you from the terrace down into the beautifully maintained gardens.

Stepping inside, the entrance hall welcomes you with high ceilings, abundant natural light, and exquisite period details—polished wooden floors, intricate plaster mouldings, rich wood panelling, and marble fireplaces that echo the grandeur of the past.