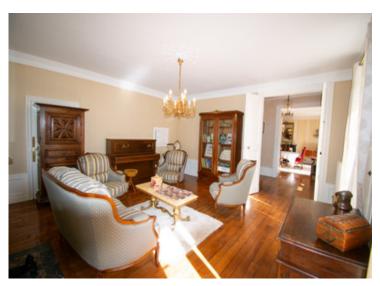

Stepping inside, the entrance hall welcomes you with high ceilings, abundant natural light, and exquisite period details—polished wooden floors, intricate plaster mouldings, rich wood panelling, and marble fireplaces that echo the grandeur of the past.

To the left, a living room invites relaxation, while to the right, a refined dining room leads seamlessly to a spacious kitchen and dining area, complete with an independent exterior entrance. A cellar beneath the kitchen provides ideal wine storage and houses the home's boiler. Adjacent to the kitchen, you'll find a convenient shower room and WC.