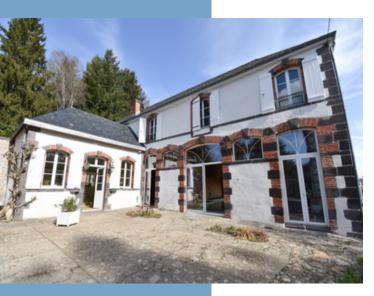

To the left, a living room invites relaxation, while to the right, a refined dining room leads seamlessly to a spacious kitchen and dining area, complete with an independent exterior entrance. A cellar beneath the kitchen provides ideal wine storage and houses the home's boiler. Adjacent to the kitchen, you'll find a convenient shower room and WC.