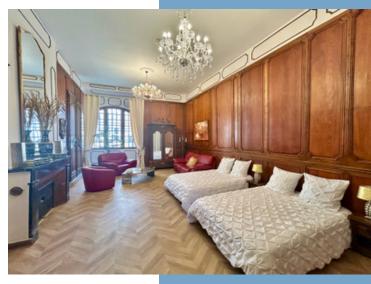

The property includes a spacious living-dining room, a separate kitchen, two bedrooms, a mezzanine, a bathroom, two WCs, and a cellar. Residents also enjoy exclusive access to the château's grand medieval salle des armes, a beautifully landscaped park, a swimming pool, and two private tennis courts.

Ground floor Entrance / hallway – 9.80 m<sup>2</sup> WC – 1.12 m<sup>2</sup> Kitchen – 7.50 m<sup>2</sup> Living room – 31.80 m<sup>2</sup> Bedroom 1 – 16.80 m<sup>2</sup> Corridor – 5.00 m<sup>2</sup> Bedroom 2 – 38.47 m<sup>2</sup>