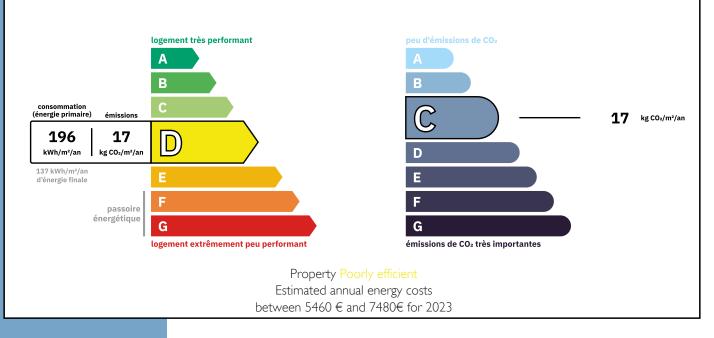

te entrance.

The  $180m^2$  and  $80m^2$  wooden barns can be used as horse stalls or to house farm machinery. The current urban p

More Online : https://leggettprestige.com/luxury-property-for-sale/view/A36177SLI33 COMPLETE FILE AND PHOTO ON REQUEST

LEGGETT IMMOBILIER, 42 ROUTE DE RIBERAC, 24340 LA ROCHEBEAUCOURT, FRANCE UK Freephone: 08700115151 telephone: +33 553 608 488 E-mail: prestige@leggett.fr BEAUTIFUL GIRONDINE WITH 10 HECTARES OF MEADOWS, WOODS AND A POND, 35 MINUTES FROM BORDEAUX...

Ref : A36177SLI33







BEAUTIFUL GIRONDINE WITH 10 HECTARES OF MEADOWS, WOODS AND A POND, 35 MINUTES FROM BORDEAUX... Information about risks to which this property is exposed is available on the Géorisques website : https://www.georisques.gouv.fr/

#### Ref : A36177SLI33

### **ENERGIE-DPE**



### NOTICE

Leggetts, their client and any joint agents give notice that:

I: Quoted prices are subject to fluctuations in exchangerates. Please contact an agent for an up-to-date price. They are not authorised to make or give any representations or warranties in relation to the property either here or elsewhere, either on their own behalf or on behalf of their client or otherwise. They assume no responsibility for any statement that may be made in these particulars. These particulars do not form part of any offer or contract and must not be relied upon as statements or representations of fact. In particular they neither have nor assume responsibility for any statement concerning the financial arrangements or the commercial scheme which may be made available by their clients or others to