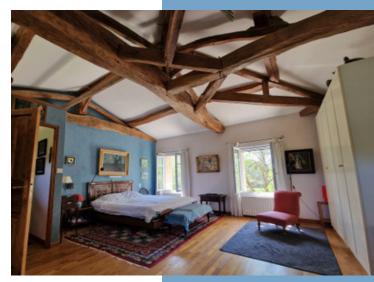

The main house offers adjoining reception rooms with southern exposure. In the living room, dining room, and entrance hall, you'll find exposed stone walls and Gironde tiles. The renovated 28m<sup>2</sup> kitchen has a dual south and west exposure and an open fireplace. Adjoining the kitchen, in the small living room, you'll be captivated by the view. A large 23m<sup>2</sup> office has an unobstructed view of the horses at the rear of the Girondine. A bedroom, utility room, workshop, and boiler room complete the ground floor of the main house. Upstairs, the 30m<sup>2</sup> master suite has a beautiful exposed trusses and a shower room with a bathtub and separate toilet. A 20m<sup>2</sup> bedroom has its own shower room. The third 10m<sup>2</sup> bedroom is next to a bathroom and separate toilet.