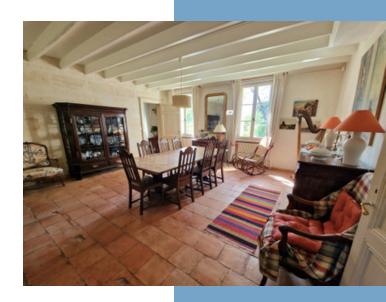

The main house offers adjoining reception rooms with southern exposure. In the living room, dining room, and entrance hall, you'll find exposed stone walls and Gironde tiles. The renovated 28m<sup>2</sup> kitchen has a dual south and west exposure and an open fireplace. Adjoining the kitchen, in the small living room, you'll be captivated by the view. A large 23m<sup>2</sup> office has an unobstructed view of the horses at the rear of the Girondine. A bedroom, utility room, workshop, and boiler room complete the ground floor of the main house. Upstairs, the 30m<sup>2</sup> master suite has a beautiful exposed trusses and a shower room with a bathtub and separate toilet. A 20m<sup>2</sup> bedroom has its own shower room. The third 10m<sup>2</sup> bedroom is next to a bathroom and separate toilet.