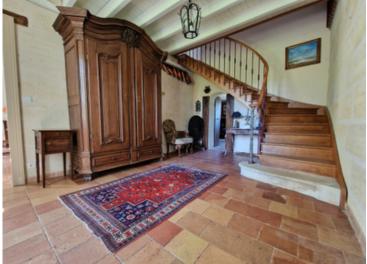

The main house offers adjoining reception rooms with southern exposure. In the living room, dining room, and entrance hall, you'll find exposed stone walls and Gironde tiles. The renovated 28m<sup>2</sup> kitchen has a dual south and west exposure and an open fireplace. Adjoining the kitchen, in the small living room, you'll be captivated by the view. A large 23m<sup>2</sup> office has an unobstructed view of the horses at the rear of the Girondine. A bedroom, utility room, workshop, and boiler room complete the ground floor of the main house. Upstairs, the 30m<sup>2</sup> master suite has a beautiful exposed trusses and a shower room with a bathtub and separate toilet. A 20m<sup>2</sup> bedroom has its own shower room. The third 10m<sup>2</sup> bedroom is next to a bathroom and separate toilet.