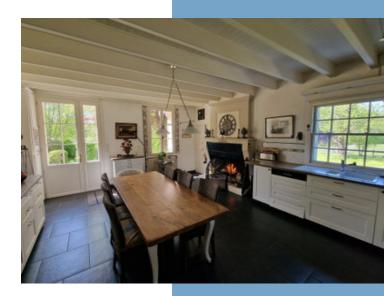

The main house offers adjoining reception rooms with southern exposure. In the living room, dining room, and entrance hall, you'll find exposed stone walls and Gironde tiles. The renovated 28m<sup>2</sup> kitchen has a dual south and west exposure and an open fireplace. Adjoining the kitchen, in the small living room, you'll be captivated by the view. A large 23m<sup>2</sup> office has an unobstructed view of the horses at the rear of the Girondine. A bedroom, utility room, workshop, and boiler room complete the ground floor of the main house. Upstairs, the 30m<sup>2</sup> master suite has a beautiful exposed trusses and a shower room with a bathtub and separate toilet. A 20m<sup>2</sup> bedroom has its own shower room. The third 10m<sup>2</sup> bedroom is next to a bathroom and separate toilet.