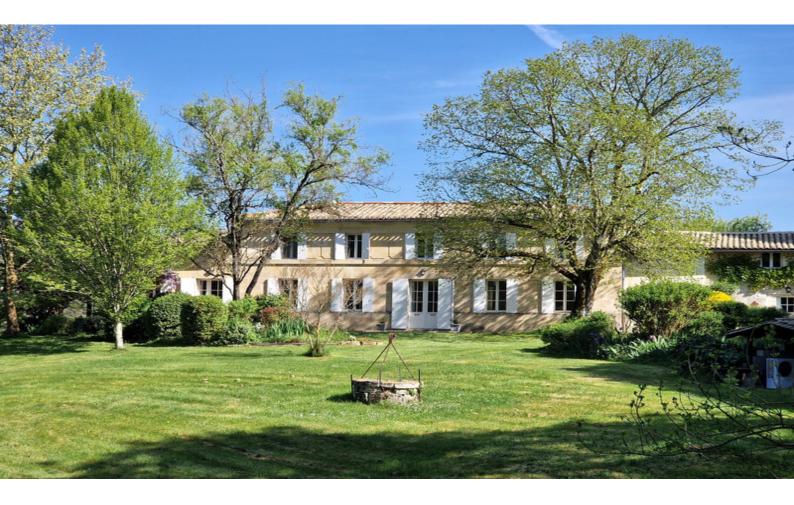

LEGGETT IMMOBILIER, 42 ROUTE DE RIBERAC, 24340 LA ROCHEBEAUCOURT, FRANCE UK Freephone: 08700115151 telephone: +33 553 608 488 E-mail: prestige@leggett.fr

- •
- •
- •
- •
- •

A Girondine in an enchanting setting overlooking 10 hectares of fenced meadows, woods, a pond, and a beautiful swimming pool. This charming property offers 370m<sup>2</sup> of living space, including a gîte and barns. Perfect for a nature-loving owner with horses who wants to stay close to Bordeaux.

# DESCRIPTIF

This beautiful Girondine is reached via a private lane. To the South side of the property a 1700m<sup>2</sup> pond sits in the hollow of the valley overlooked by the enticing swimming pool. Several terraces offer idyllic settings for an aperitif. To the rear of the property, there is a panoramic view of the 10 hectares of meadows and woods sold with the property.

The main house offers adjoining reception rooms with southern exposure. In the living room, dining room, and entrance hall, you'll find exposed stone walls and Gironde tiles. The renovated 28m<sup>2</sup> kitchen has a dual south and west exposure and an open fireplace. Adjoining the kitchen, in the small living room, you'll be captivated by the view. A large 23m<sup>2</sup> office has an unobstructed view of the horses at the rear of the Girondine. A bedroom, utility room, workshop, and boiler room complete the ground floor of the main house. Upstairs, the 30m<sup>2</sup> master suite has a beautiful exposed trusses and a shower room with a bathtub and separate toilet. A 20m<sup>2</sup> bedroom has its own shower room. The third 10m<sup>2</sup> bedroom is next to a bathroom and separate toilet.