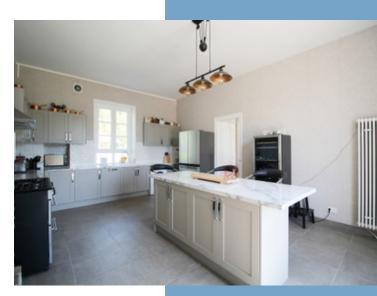

#### MAIN HOUSE

The front door of the manor opens into a spacious entrance hall (16  $m^2$ ) with original concrete tiles.

To the left, there is a double dining room  $(42 \text{ m}^2)$  featuring a beautiful parquet floor, which leads into the newly fitted kitchen  $(32 \text{ m}^2)$ . There is a downstairs shower room  $(4 \text{ m}^2)$  with a toilet, sink, and shower.