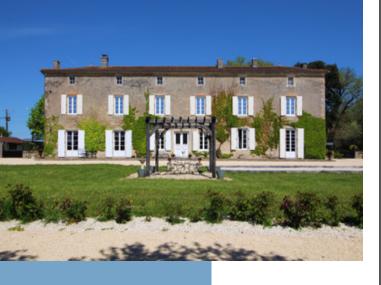

### FRONT GARDEN

Enter the property through a majestic gate. The eye is immediately drawn to the façade of the main house, which is strikingly impressive. In front of the house, you'll find a large courtyard, private driveway, generous parking space, a gazebo, and a pétanque area.