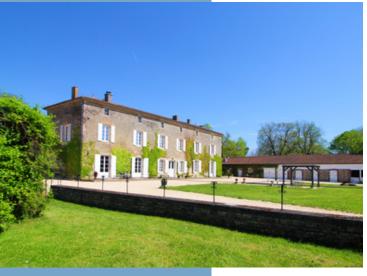

### FRONT GARDEN

Enter the property through a majestic gate. The eye is immediately drawn to the façade of the main house, which is strikingly impressive. In front of the house, you'll find a large courtyard, private driveway, generous parking space, a gazebo, and a pétanque area.

#### MAIN HOUSE

The front door of the manor opens into a spacious entrance hall (16  $m^2$ ) with original concrete tiles.

To the left, there is a double dining room  $(42 \text{ m}^2)$  featuring a beautiful parquet floor, which leads into the newly fitted kitchen  $(32 \text{ m}^2)$ . There is a downstairs shower room  $(4 \text{ m}^2)$  with a toilet, sink, and shower.