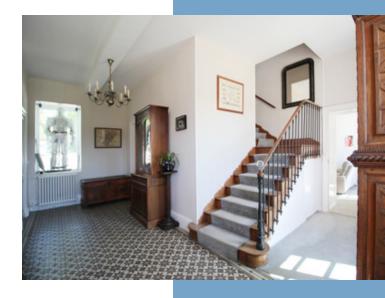

#### MAIN HOUSE

The front door of the manor opens into a spacious entrance hall (16  $m^2$ ) with original concrete tiles.

To the left, there is a double dining room  $(42 \text{ m}^2)$  featuring a beautiful parquet floor, which leads into the newly fitted kitchen  $(32 \text{ m}^2)$ . There is a downstairs shower room  $(4 \text{ m}^2)$  with a toilet, sink, and shower.

There is also a separate office (12 m<sup>2</sup>), which could easily be used as a ground-floor bedroom.

On the first floor, a long hallway stretches the entire length of the house. There are six bedrooms (17, 18, 18, 23, 25, and 31 m<sup>2</sup>). Two of the bedrooms have ensuite shower rooms (6 m<sup>2</sup> each), and there is also a separate family bathroom. The wooden floors throughout this level are well maintained and very attractive.