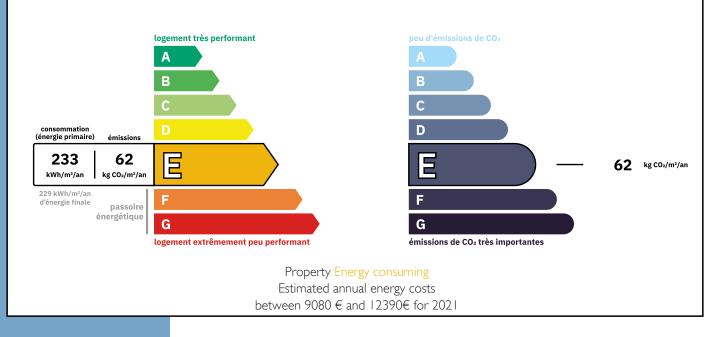

ls of the Main House:

The property has been carefully maintained by the current owners and benefits from oil-fired central heating

More Online : https://leggettprestige.com/luxury-property-for-sale/view/A36192PBE16 <u>COMPLETE FILE AND PHOTO ON REQUEST</u>

LEGGETT IMMOBILIER, 42 ROUTE DE RIBERAC, 24340 LA ROCHEBEAUCOURT, FRANCE UK Freephone: 08700115151 telephone: +33 553 608 488 E-mail: prestige@leggett.fr MAJESTIC MANOR WITH WALLED PARKLAND GARDEN, SWIMMING POOL, WINE CELLAR, HUNTERS LODGE AND STABLES....

Ref : A36192PBE16







MAJESTIC MANOR WITH WALLED PARKLAND GARDE SWIMMING POOL, WINE CELLAR, HUNTERS LODGE AND STABLES.... Information about risks to which this property is exposed is available on the Géorisques website : https://www.georisques.gouv.fr/

#### Ref : A36192PBE16





## NOTICE

Leggetts, their client and any joint agents give notice that:

I: Quoted prices are subject to fluctuations in exchangerates. Please contact an agent for an up-to-date price. They are not authorised to make or give any representations or warranties in relation to the property either here or elsewhere, either on their own behalf or on behalf of their client or otherwise. They assume no responsibility for any statement that may be made in these particulars. These particulars do not form part of any offer or contract and must not be relied upon as statements or representations of fact. In particular they neither have nor assume responsibility for any statement concerning the financial arrangements or the commercial scheme which may be made available by their clients or others to