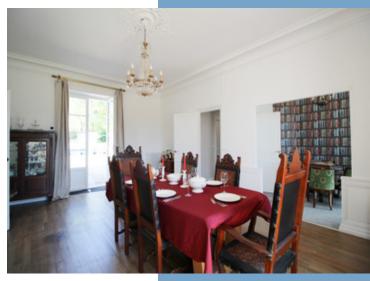

#### MAIN HOUSE

The front door of the manor opens into a spacious entrance hall (16  $m^2$ ) with original concrete tiles.

To the left, there is a double dining room  $(42 \text{ m}^2)$  featuring a beautiful parquet floor, which leads into the newly fitted kitchen  $(32 \text{ m}^2)$ . There is a downstairs shower room  $(4 \text{ m}^2)$  with a toilet, sink, and shower.