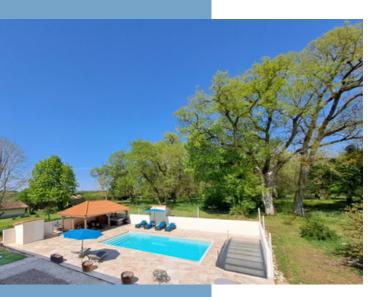

### PROPERTY FACT FILE

| REFERENCE                                                        | A36192PBE16                                                |
|------------------------------------------------------------------|------------------------------------------------------------|
| PRICE                                                            | € 899,000<br>£ 0*<br>*agency fees to be paid by the seller |
| BEDROOM                                                          | 7                                                          |
| BATHROOM                                                         | 4                                                          |
| ACCOMMODATION                                                    | 400 m <sup>2</sup>                                         |
| LAND                                                             | 16759 m <sup>2</sup>                                       |
| TOWN                                                             | Saint-Fraigne                                              |
| DEPARTMENT                                                       |                                                            |
| LOCATION                                                         | Hamlet property                                            |
| TYPE                                                             | Manoir                                                     |
| CONDITION                                                        | Good condition                                             |
| FEATURES                                                         | Swimming Pool, Other Drainage,<br>Private parking          |
| *Price based on current exchange rate which is subject to change |                                                            |