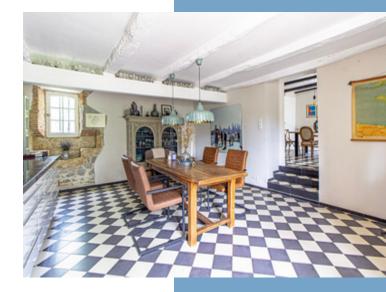

Inside, discover an abundance of character and comfort:

Original stone walls, beamed ceilings, and chequerboard floors

A graceful stone staircase and classically arched entrances

Multiple stylish living and entertaining spaces throughout