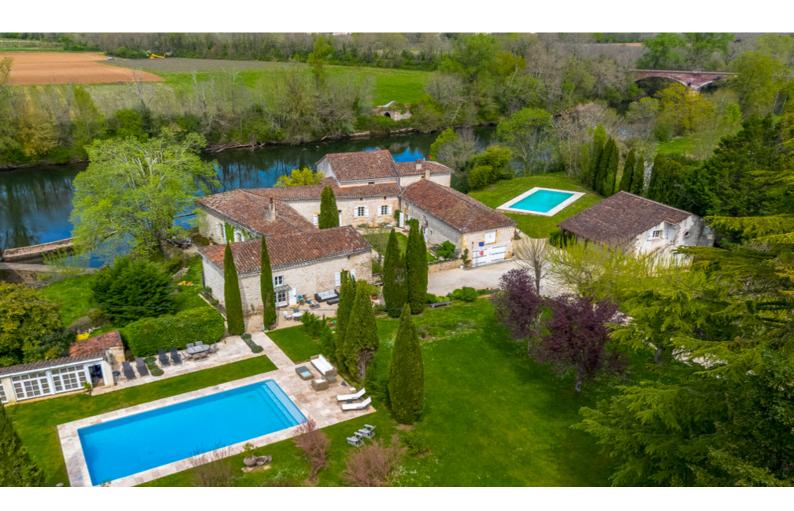

# ENCHANTING STONE RIVERSIDE ESTATE WITH 2 POOLS, TENNIS COURT & LUXURIOUS LIVING **SPACES**

www.leggettprestige.com

ENCHANTING STONE RIVERSIDE ESTATE WITH 2 POOLS, TENNIS COURT & LUXURIOUS LIVING

Set on over a hectare of landscaped gardens beside the serene Lot River, this enchanting 18th-century estate offers a rare blend of history, luxury, and lifestyle. The beautifully restored stone buildings include 10 bedrooms, 8 bathrooms, and a wealth of elegant living areas — ideal for family life, hosting guests, or creating a high-end

#### DESCRIPTIF

An Exquisite Riverside Estate – Where Historic Elegance Meets Boutique Luxury

Set along the peaceful banks of the Lot River, this exceptional 18th-century stone estate is a rare jewel in the heart of south-west France — a property where heritage, refinement, and lifestyle converge in perfect harmony.

Surrounded by beautifully manicured grounds, this prestigious domaine offers 487 m² of luxurious interior space, with 27 rooms including 10 bedrooms and 8 bathrooms. Whether you're seeking a multi-generational residence, a sophisticated family home, or a boutique retreat or wellness sanctuary, this property presents an unparalleled opportunity.

Elegant Living, Steeped in History

From the moment you arrive via the tree-lined avenue of ancient mulberry trees, the estate reveals its grandeur and romance. The ensemble of warm stone buildings, arranged around a serene central courtyard, echoes the charm of a private hamlet.