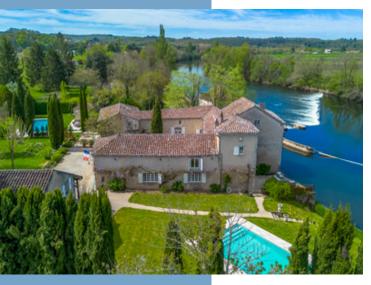

Set on over a hectare of landscaped gardens beside the serene Lot River, this enchanting 18th-century estate offers a rare blend of history, luxury, and lifestyle. The beautifully restored stone buildings include 10 bedrooms, 8 bathrooms, and a wealth of elegant living areas — ideal for family life, hosting guests, or creating a high-end

#### DESCRIPTIF

An Exquisite Riverside Estate – Where Historic Elegance Meets Boutique Luxury

Set along the peaceful banks of the Lot River, this exceptional 18th-century stone estate is a rare jewel in the heart of south-west France — a property where heritage, refinement, and lifestyle converge in perfect harmony.

Elegant Living, Steeped in History

From the moment you arrive via the tree-lined avenue of ancient mulberry trees, the estate reveals its grandeur and romance. The ensemble of warm stone buildings, arranged around a serene central courtyard, echoes the charm of a private hamlet.