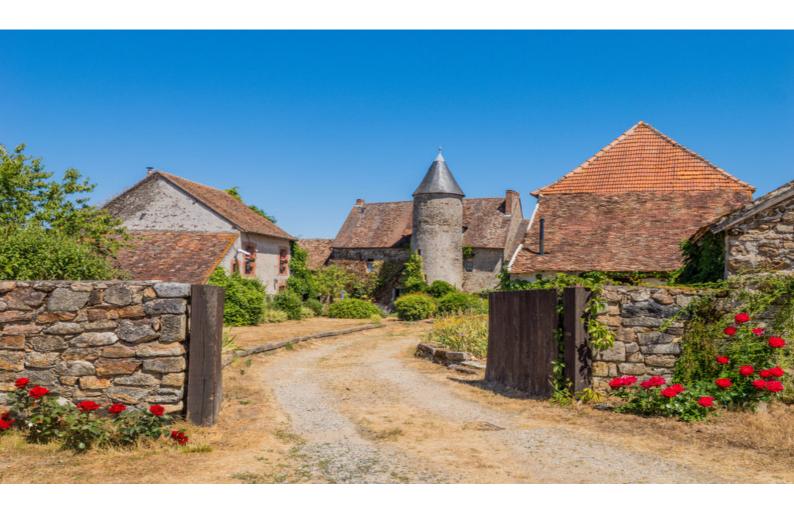

\*Price based on current exchange rate which is subject to change

- Pellet burner central heating
- 2 x self catering gîtes
- 12m x 6m Swimming pool
- Private river frontage
- Events barn

Steeped in history and close to the town of Montmorillon, you will find this magical 15th century Château sitting in a peaceful, private setting surrounded by approx 7 hectares of pasture and woodland with river frontage and swim

#### DESCRIPTIF

The Château is accessed from a private quiet lane that leads to gates into the property - There is ample parking for several vehicles

Enter the Château through a large ancient oak door, the stone spiral staircase in the entrance hall looks like it has been heavily used as the stone steps show the wear and tear of use over the centuries. On the ground floor you will find the grand salon (52m2) with its large imposing open fireplace, tiled floor and exposed wooden beams - a door to the terrace overlooking the valley and river below provides a great place to relax and admire the view; door to the first guest room "The Petite Princess" bedroom (23m2) with modern en-suite shower room - wonderful oak beam dressing table shelf. Door to kitchen (36m2) - this is where the owners prepare the meals for guests and features a large piano electric AGA cooker - the unique tiles behind show the Château Mareuil logo designed by the Chatelaine