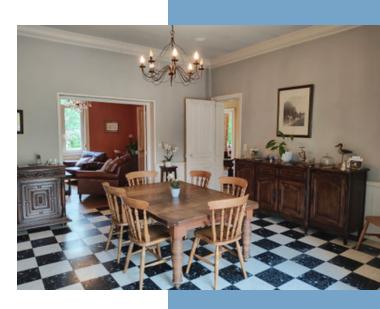

To the right of the Hall are

Salon 3  $(4,7m \times 5,1m)$  looking on to the front courtyard and the Dining Room looking on to the rear courtyard and leading out to the raised and tiled Terrace.

From here there is the small but well equipped Kitchen  $(5,7m \times 2,5m)$ From the Kitchen, a short flight of stairs goes down to the "Garage", a tiled party space 12,8m × 6,5m with both a commercial Cold Room  $(2,2m \times 4,2m)$  and an Office  $(4,4m \times 4,1m)$  to one side.