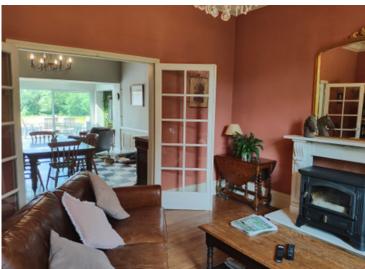

From the main entrance there is an impressive tiled hall with staircase and cellar entrance to th rear.

To the left of the hall are

Salon 1 (4,7m  $\times$  4,7m) and Salon 2 (4,7m  $\times$  6,3m) giving views over the courtyards to front and rear.

To the right of the Hall are

Salon 3  $(4,7m \times 5,1m)$  looking on to the front courtyard and the Dining Room looking on to the rear courtyard and leading out to the raised and tiled Terrace.

From here there is the small but well equipped Kitchen  $(5,7m \times 2,5m)$ From the Kitchen, a short flight of stairs goes down to the "Garage", a tiled party space 12,8m × 6,5m with both a commercial Cold Room  $(2,2m \times 4,2m)$  and an Office  $(4,4m \times 4,1m)$  to one side.