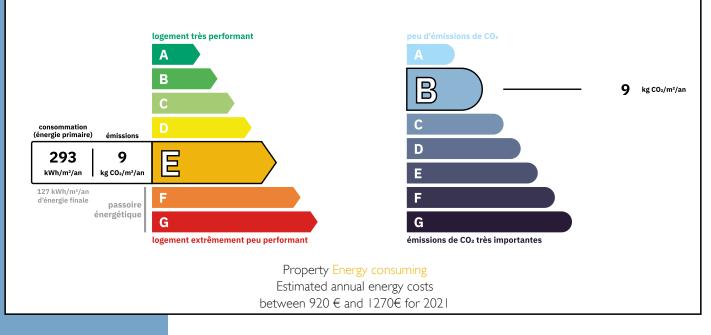

ance Hall and include the boiler room and wine cellars.

At the far end of the house are two fully furnished gites for rental income. Each one c

More Online : https://leggettprestige.com/luxury-property-for-sale/view/A37123TIS62 <u>COMPLETE FILE AND PHOTO ON REQUEST</u>

LEGGETT IMMOBILIER, 42 ROUTE DE RIBERAC, 24340 LA ROCHEBEAUCOURT, FRANCE UK Freephone: 08700115151 telephone: +33 553 608 488 E-mail: prestige@leggett.fr MAGNIFICENT 4 BEDROOM MAISON DE MAITRE SET IN 5 HECTARES OF PASTURE AND WOODLAND WITH STABLES AND RE...







MAGNIFICENT 4 BEDROOM MAISON DE MAITRE SET IN 5 HECTARES OF PASTURE AND WOODLAND WITH STABLES AND RE... Information about risks to which this property is exposed is available on the Géorisques website : https://www.georisques.gouv.fr/

#### Ref : A37123TIS62





## NOTICE

Leggetts, their client and any joint agents give notice that:

I: Quoted prices are subject to fluctuations in exchangerates. Please contact an agent for an up-to-date price. They are not authorised to make or give any representations or warranties in relation to the property either here or elsewhere, either on their own behalf or on behalf of their client or otherwise. They assume no responsibility for any statement that may be made in these particulars. These particulars do not form part of any offer or contract and must not be relied upon as statements or representations of fact. In particular they neither have nor assume responsibility for any statement concerning the financial arrangements or the commercial scheme which may be made available by their clients or others to