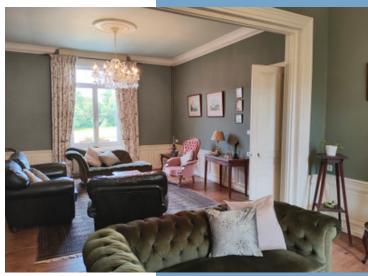

From the main entrance there is an impressive tiled hall with staircase and cellar entrance to th rear.

To the left of the hall are

Salon 1 (4,7m  $\times$  4,7m) and Salon 2 (4,7m  $\times$  6,3m) giving views over the courtyards to front and rear.