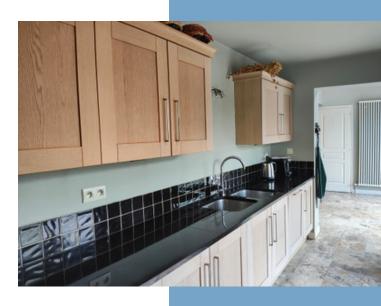

To the right of the Hall are

Salon 3  $(4,7m \times 5,1m)$  looking on to the front courtyard and the Dining Room looking on to the rear courtyard and leading out to the raised and tiled Terrace.

From here there is the small but well equipped Kitchen  $(5,7m \times 2,5m)$ From the Kitchen, a short flight of stairs goes down to the "Garage", a tiled party space 12,8m × 6,5m with both a commercial Cold Room  $(2,2m \times 4,2m)$  and an Office  $(4,4m \times 4,1m)$  to one side.