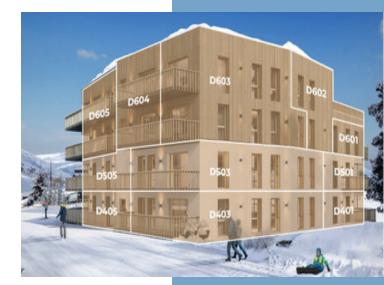

#### DESCRIPTIF

Located on the 4th floor in the DIYA residence, this large 4 bedroom, 4 bathroom apartment has an additional cabine bedroom and a large balcony.

This property consists:

Entrance =  $21 \text{ m}^2$ 