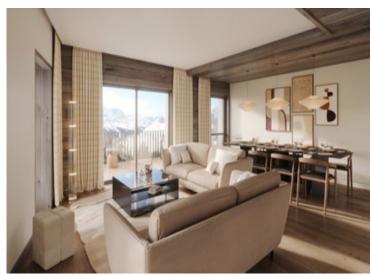

#### DESCRIPTIF

Located on the 4th floor in the DIYA residence, this large 4 bedroom, 4 bathroom apartment has an additional cabine bedroom and a large balcony.

This property consists:

Entrance =  $21 \text{ m}^2$ 

Living Room & Kitchen = 38.45 m<sup>2</sup>

Bedroom  $I = 12.15 \text{ m}^2$ 

Bedroom  $2 = 14.1 \text{ m}^2$ 

Bedroom  $3 = 15.2 \text{ m}^2$ 

Bedroom  $4 = 9.85 \text{ m}^2$ 

Cabine bedroom =  $4.45 \text{ m}^2$ 