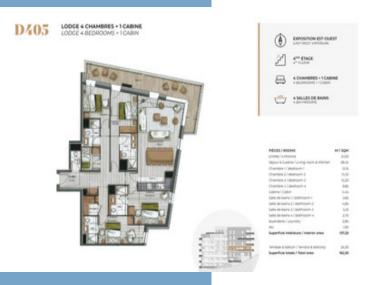

LODGE 4 CHAMBRES + 1 CABINE LODGE 4 BEDROOMS + 1 CABIN

| PIÈCES / ROOMS                           | M <sup>2</sup> /SQM |
|------------------------------------------|---------------------|
| Entrée / Entrance                        | 21,00               |
| Séjour & Cuisine / Living room & Kitchen | 38,45               |
| Chambre 1 / Bedroom 1                    | 12,15               |
| Chambre 2 / Bedroom 2                    | 14,10               |
| Chambre 3 / Bedroom 3                    | 15,20               |
| Chambre 4 / Bedroom 4                    | 9,85                |
| Cabine / Cobin                           | 4,45                |
| Salle de bains 1 / Bothroom 1            | 3,65                |
| Salle de bains 2 / Bothroom 2            | 4,85                |
| Salle de bains 3 / Bothroom 3            | 5,10                |
| Salle de bains 4 / Bathroom 4            | 3,70                |
| Buanderie / Laundry                      | 2,85                |
| Wc                                       | 1,90                |
| Superficie intérieure / Interior area    | 137,25              |
| Terrasse & Balcon / Terrace & Balcony    | 25,30               |
| Superficie totale / Total area           | 162,55              |

#### DESCRIPTIF

Located on the 4th floor in the DIYA residence, this large 4 bedroom, 4 bathroom apartment has an additional cabine bedroom and a large balcony.

This property consists:

Entrance =  $21 \text{ m}^2$ 

Living Room & Kitchen = 38.45 m<sup>2</sup>

Bedroom  $I = 12.15 \text{ m}^2$ 

Bedroom  $2 = 14.1 \text{ m}^2$ 

Bedroom  $3 = 15.2 \text{ m}^2$ 

Bedroom  $4 = 9.85 \text{ m}^2$ 

Cabine bedroom =  $4.45 \text{ m}^2$ 

Bathroom  $I = 3.65 \text{ m}^2$ 

Bathroom  $2 = 4.85 \text{ m}^2$ 

Bathroom  $3 = 5.1 \text{ m}^2$ 

Bathroom  $4 = 3.7 \text{ m}^2$ 

Laundry Room =  $2.85 \text{ m}^2$ 

 $WC = 1.9 \text{ m}^2$ 

Habitable Interior Living Space = 137.25 m<sup>2</sup>

Balcony =  $25.3 \text{ m}^2$ 

Total Area =  $162.55 \text{ m}^2$ 

A furniture pack is included in the price and the team will assist you throughout your project in order to fit out your property according to your taste and style.