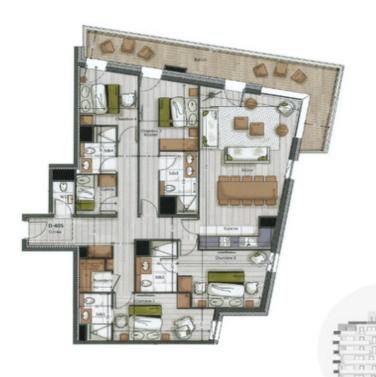

#### DESCRIPTIF

Located on the 4th floor in the DIYA residence, this large 4 bedroom, 4 bathroom apartment has an additional cabine bedroom and a large balcony.

This property consists:

Entrance =  $21 \text{ m}^2$ 

Living Room & Kitchen = 38.45 m<sup>2</sup>

Bedroom  $I = 12.15 \text{ m}^2$ 

Bedroom  $2 = 14.1 \text{ m}^2$ 

Bedroom  $3 = 15.2 \text{ m}^2$ 

Bedroom  $4 = 9.85 \text{ m}^2$ 

Cabine bedroom =  $4.45 \text{ m}^2$ 

Bathroom  $I = 3.65 \text{ m}^2$ 

Bathroom  $2 = 4.85 \text{ m}^2$ 

Bathroom  $3 = 5.1 \text{ m}^2$ 

Bathroom  $4 = 3.7 \text{ m}^2$ 

Laundry Room =  $2.85 \text{ m}^2$ 

 $WC = 1.9 \text{ m}^2$ 

Habitable Interior Living Space = 137.25 m<sup>2</sup>

Balcony =  $25.3 \text{ m}^2$ 

Total Area =  $162.55 \text{ m}^2$ 

A furniture pack is included in the price and the team will assist you throughout your project in order to fit out your property according to your taste and style.