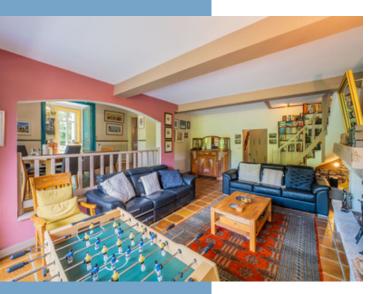

#### Entrance hall 21.71m<sup>2</sup>

Owners lounge 32.00m<sup>2</sup> this is a very light double aspect room with patio doors leading out onto the balcony overlooking the river. Dining room 15.57m<sup>2</sup>

Guest lounge 29.41 m<sup>2</sup> with sliding doors out to the terrace. Kitchen 16.98m<sup>2</sup> with some fitted units and a door to the outside terrace overlooking the garden and the balcony. WC 1.25m<sup>2</sup>