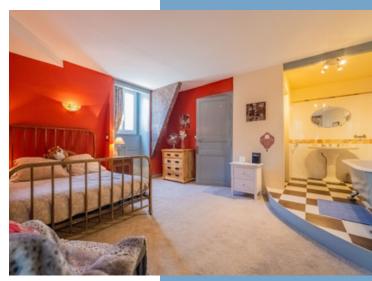

Bedroom I (17.48m<sup>2</sup>) with ensuite(  $11.00m^2$ )

Bedroom 2 (18.15m<sup>2</sup>)

Bedroom 3 (20.05m<sup>2</sup>)

Shower room with WC ( $5.16m^2$ )

Stairs lead up to the second floor to two bedrooms, for the exclusive use of the owners.