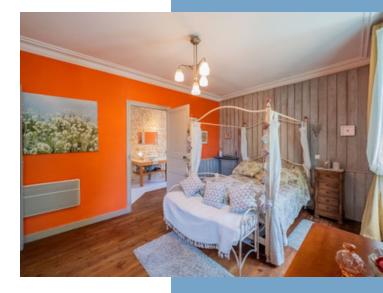

Bedroom I (17.48m<sup>2</sup>) with ensuite(  $11.00m^2$ )

Bedroom 2 (18.15m<sup>2</sup>)

Bedroom 3 (20.05m<sup>2</sup>)

Shower room with WC ( $5.16m^2$ )

Stairs lead up to the second floor to two bedrooms, for the exclusive use of the owners.