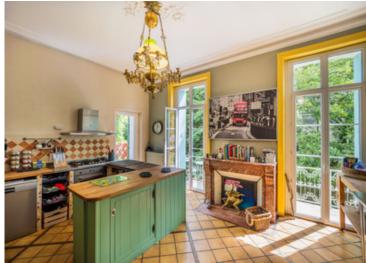

Guest lounge 29.41 m<sup>2</sup> with sliding doors out to the terrace. Kitchen 16.98m<sup>2</sup> with some fitted units and a door to the outside terrace overlooking the garden and the balcony. WC 1.25m<sup>2</sup>