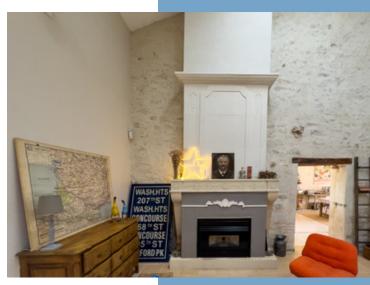

Off the salon, a hallway (also accessible from outside) leads to a large utility room with shower, and a charming room with fireplace — ideal as an office or second bedroom. A separate WC is located just off the hallway. The utility room connects directly to the attached stone barn.