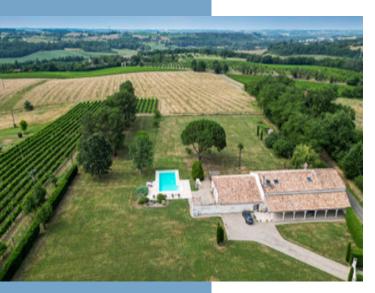

LAND 13000 m<sup>2</sup>

TOWN Duras

**DEPARTMENT** 

LOCATION Close to golf course

TYPE Maison de Vacances, House

CONDITION

FEATURES Swimming Pool, Other Drainage,

Private parking

Outside, the property offers beautiful grounds and a heated 12x6m pool with far-reaching views. You will want to stop and just gaze. Terraces surround the house for dining and re

ELEGANT AND SPACIOUS 5-BED STONE HOME WITH BREATHTAKING VIEWS, REFINED INTERIORS, AND A STUNNING 12X... Ref: A37992AT47