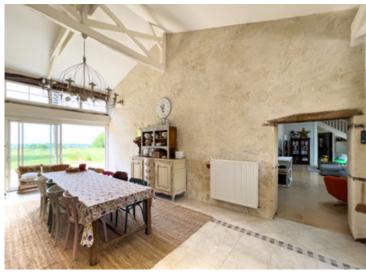

You enter directly into the full-height kitchen-diner — a space of light, volume and natural materials, with stone walls and patio doors framing panoramic views. This sociable heart of the home flows into the dramatic double-height salon with fireplace and galleried landing above — ideal for entertaining or quiet retreat.