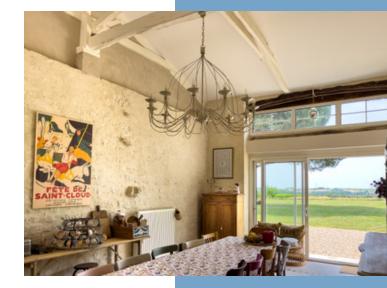

You enter directly into the full-height kitchen-diner — a space of light, volume and natural materials, with stone walls and patio doors framing panoramic views. This sociable heart of the home flows into the dramatic double-height salon with fireplace and galleried landing above — ideal for entertaining or quiet retreat.