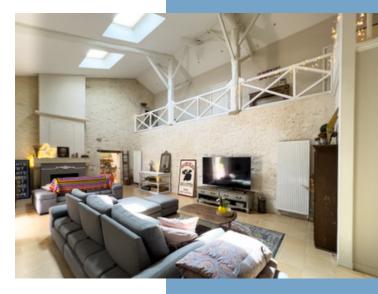

You enter directly into the full-height kitchen-diner — a space of light, volume and natural materials, with stone walls and patio doors framing panoramic views. This sociable heart of the home flows into the dramatic double-height salon with fireplace and galleried landing above — ideal for entertaining or quiet retreat.

Upstairs, a galleried landing opens to three spacious bedrooms, each with exposed beams and traditional framed windows, balanced by large ceiling windows that fill the space with natural light. A family bathroom and separate WC complete the upper level.