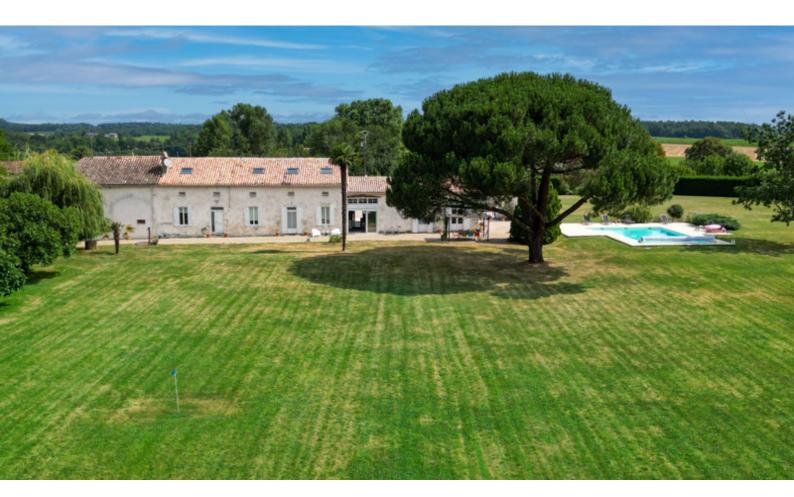

# ELEGANT AND SPACIOUS 5-BED STONE HOME WITH BREATHTAKING VIEWS, REFINED INTERIORS, AND A STUNNING 12X6 POOL

www.leggettprestige.com

ELEGANT AND SPACIOUS 5-BED STONE HOME WITH BREATHTAKING VIEWS, REFINED INTERIORS, AND

- Tabalous Heated 12xom poor with pariorarlic views

This beautifully renovated 5-bedroom stone home offers exceptional space, luxurious finishes, and breathtaking views.

Designed for elegant indoor-outdoor living, it features a full-height salon with fireplace and galleried landing, and an expansive

Outside, the property offers beautiful grounds and a heated 12x6m pool with far-reaching views. You will want to stop and just gaze. Terraces surround the house for dining and re

ELEGANT AND SPACIOUS 5-BED STONE HOME WITH BREATHTAKING VIEWS, REFINED INTERIORS, AND A STUNNING 12X... Ref: A37992AT47