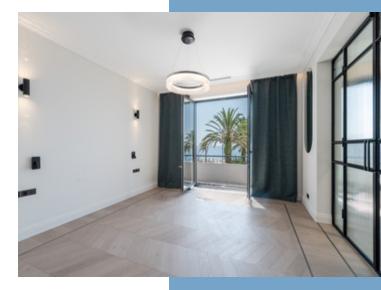

Fully renovated from A to Z with high-end materials, this three-level property offers a total of  $238~{\rm m}^2$  of refined interior space, generous volumes, exceptional brightness, and high ceilings throughout. All levels enjoy panoramic sea views, and the entire home has been fitted with air conditioning, double glazing, custom-made integrated closets and excellent insulation for year-round comfort.

#### LAYOUT:

Lower Level (Bright Semi-Basement Level with Windows): This cleverly designed lower level offers natural light and high-quality finishes—making it ideal for guest accommodation, private office use, or rental unit.