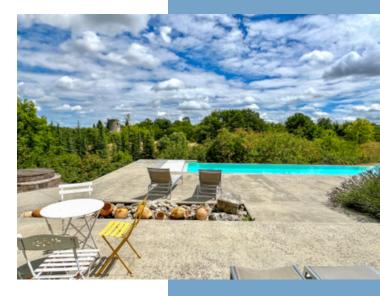

Exceptional Estate with Guest House, Pool, Spa, Panoramic Views, and 3.9 ha of Land

Set in a rare and beautiful natural environment, this 15th-century stone estate is a true haven of peace nestled in the heart of the Duras countryside. Offering breathtaking 360° views of the surrounding

Double wooden French doors open onto the garden and terraces, creating a peaceful and light-filled atmosphere.

Wellness Area & Retro Bar

The garden-level reveals a magnificent wellness space featuring:

- A vintage-style bar from the 60s/70s era (approx. 60 m²) with natural stone flooring, underfloor heating, professional-grade equipment, and an ideal musical ambiance for entertaining
- Direct access to the pool terrace