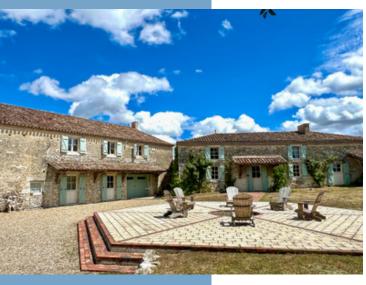

#### **DESCRIPTIF**

Main House – Elegance, Space, and Modern Comfort Carefully restored by local artisans, the main house combines the charm of the past with high-end contemporary features. The entrance opens onto a large, covered terrace (30  $\mbox{m}^2$ ) made of natural stone, overlooking the valley.

On the upper floor, the bright living spaces (approximately 50 m²) include a cozy sitting area and an elegantly decorated dining room, alongside a top-of-the-line kitchen (15.8 m²) equipped with a central island, a 'La Cornue' gas stove, and solid wood countertops. A charming loggia with hand-painted cement tiles extends the living area, providing a unique space to relax.