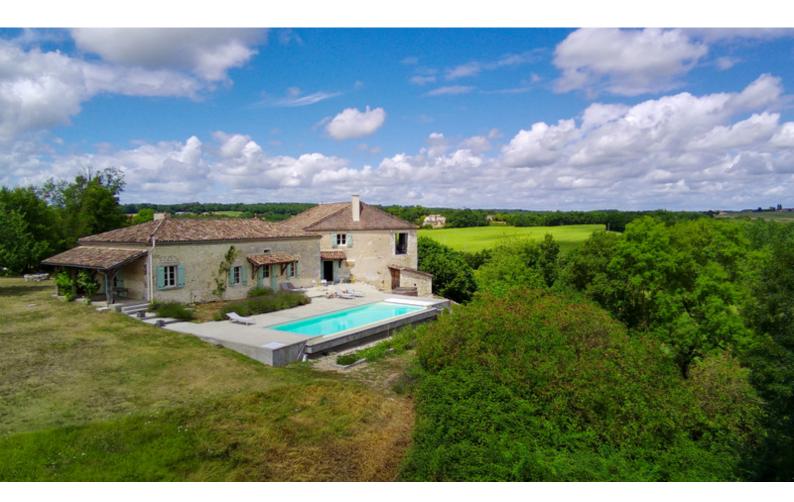

VAST 4-HECTARE ESTATE IN THE COUNTRYSIDE WITH GUEST HOUSE, POOL, AND BREATHTAKING PANORAMIC VIEWS.

www.leggettprestige.com

VAST 4-HECTARE ESTATE
IN THE COUNTRYSIDE
WITH GUEST HOUSE,
POOL, AND
BREATHTAKING
PANIORAMIC VIEWS

Exceptional Estate with Guest House, Pool, Spa, Panoramic Views, and 3.9 ha of Land

Set in a rare and beautiful natural environment, this 15th-century stone estate is a true haven of peace nestled in the heart of the Duras countryside. Offering breathtaking 360° views of the surrounding

#### **DESCRIPTIF**

Main House – Elegance, Space, and Modern Comfort Carefully restored by local artisans, the main house combines the charm of the past with high-end contemporary features. The entrance opens onto a large, covered terrace (30  $\mbox{m}^2$ ) made of natural stone, overlooking the valley.