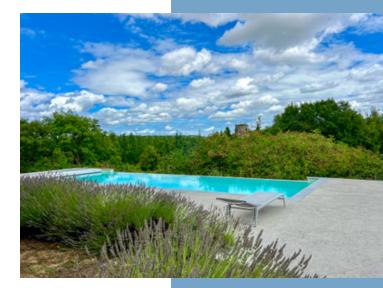

Exceptional Estate with Guest House, Pool, Spa, Panoramic Views, and 3.9 ha of Land

Set in a rare and beautiful natural environment, this 15th-century stone estate is a true haven of peace nestled in the heart of the Duras countryside. Offering breathtaking 360° views of the surrounding

Double wooden French doors open onto the garden and terraces, creating a peaceful and light-filled atmosphere.

Wellness Area & Retro Bar

The garden-level reveals a magnificent wellness space featuring:

- A vintage-style bar from the 60s/70s era (approx. 60 m²) with natural stone flooring, underfloor heating, professional-grade equipment, and an ideal musical ambiance for entertaining
- Direct access to the pool terrace