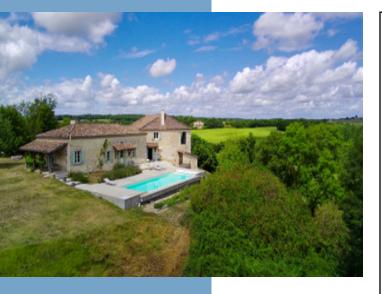

Exceptional Estate with Guest House, Pool, Spa, Panoramic Views, and 3.9 ha of Land

Set in a rare and beautiful natural environment, this 15th-century stone estate is a true haven of peace nestled in the heart of the Duras countryside. Offering breathtaking 360° views of the surrounding

#### **DESCRIPTIF**

Main House – Elegance, Space, and Modern Comfort Carefully restored by local artisans, the main house combines the charm of the past with high-end contemporary features. The entrance opens onto a large, covered terrace (30  $\mbox{m}^2$ ) made of natural stone, overlooking the valley.

Double wooden French doors open onto the garden and terraces, creating a peaceful and light-filled atmosphere.

Wellness Area & Retro Bar

The garden-level reveals a magnificent wellness space featuring:

- A vintage-style bar from the 60s/70s era (approx. 60 m²) with natural stone flooring, underfloor heating, professional-grade equipment, and an ideal musical ambiance for entertaining
- Direct access to the pool terrace