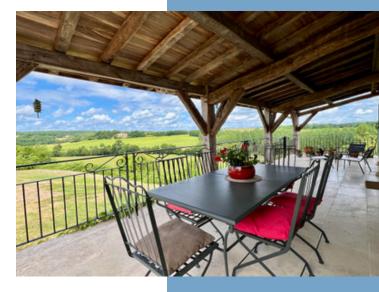

#### **DESCRIPTIF**

Main House – Elegance, Space, and Modern Comfort Carefully restored by local artisans, the main house combines the charm of the past with high-end contemporary features. The entrance opens onto a large, covered terrace (30  $\mbox{m}^2$ ) made of natural stone, overlooking the valley.